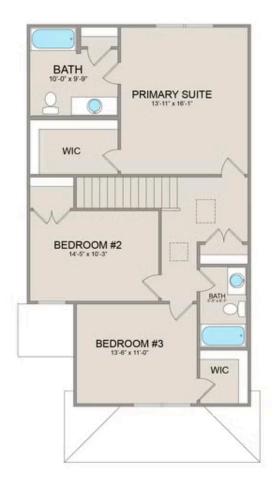

On the second floor, you'll find a spacious primary suite complete with a large walk-in closet for ample storage. Additionally, two more bedrooms offer plenty of room for family or guests, each equipped with its own spacious closet.

## Conway Wake

MAIN UPPER

This brochure likely depicts actual pictures of homes that were personalized for their owners by Red Door Homes, so what is pictured may not be the Included Feature version of this Home Plan or even be an actual depiction of size, etc. due to available structural changes. Furthermore, Red Door Homes reserves the right to make changes or updates to home plans at any time, so the best information can be learned by speaking with one of our Dream Home Consultants to better understand what we have available, how you can personalize the home to your liking, and create your own Dream Home.