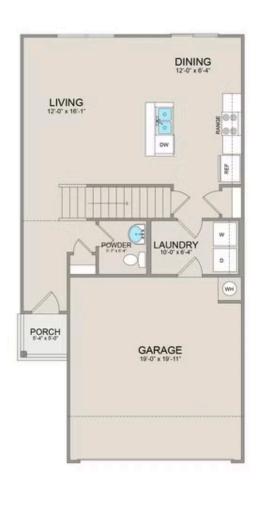

Step inside to discover the inviting main floor, featuring an open-concept layout seamlessly blending the living, dining, and kitchen areas. Adjacent to the kitchen lies a convenient laundry room and a half bathroom, adding practicality to everyday living.

On the second floor, you'll find a spacious primary suite complete with a large walk-in closet for ample storage. Additionally, two more bedrooms offer plenty of room for family or guests, each equipped with its own spacious closet.

## Conway Wake

MAIN UPPER

This brochure likely depicts actual pictures of homes that were personalized for their owners by Red Door Homes, so what is pictured may not be the Included Feature version of this Home Plan or even be an actual depiction of size, etc. due to available structural changes. Furthermore, Red Door Homes reserves the right to make changes or updates to home plans at any time, so the best information can be learned by speaking with one of our Dream Home Consultants to better understand what we have available, how you can personalize the home to your liking, and create your own Dream Home.