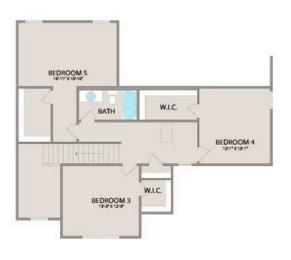

Upstairs, you'll find three spacious bedrooms, each with its own walk-in closet, along with a versatile bonus room available as a choice. Customize it as an office, craft room, or media haven. The new choice to add a full bath to the bonus room enhances its usability even further.

## Chapel Hill

MAIN UPPER

This brochure likely depicts actual pictures of homes that were personalized for their owners by Red Door Homes, so what is pictured may not be the Included Feature version of this Home Plan or even be an actual depiction of size, etc. due to available structural changes. Furthermore, Red Door Homes reserves the right to make changes or updates to home plans at any time, so the best information can be learned by speaking with one of our Dream Home Consultants to better understand what we have available, how you can personalize the home to your liking, and create your own Dream Home.