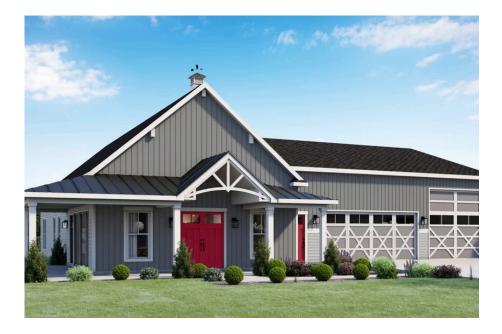

## Cedar Creek Barndominium

Wake

Priced From **\$416,990** 

2 Exterior Styles Available

- \_□ 1,736+ Sq. Ft.
- 📇 3 Bedrooms
- 💮 2 Bathrooms
- 📇 3 Car Garage

The Cedar Creek is an expansive and inviting barndominium with 1,736 square feet of heated living space, featuring 3 bedrooms a dedicated office connected to the workspace/garage and 2 bathrooms. The open-concept design creates a seamless flow between the family room, kitchen, and dining areas, making it perfect for family gatherings and everyday living. The high ceilings add a sense of airiness, while the thoughtfully crafted layout ensures comfort and functionality. The living side of this barndominium is part of our Design By U series, meaning that the home's floorplan can be easily modified with additional bedrooms and bathrooms, depending on you and your family's needs.

A standout feature of the Cedar Creek is its 46' x 42' workspace/garage with an 18' and 12' wide door. The 12' door is also 12' high to accommodate a farm tractor, boat or RV and it has a matching door on the backside of the space for drive-thru capability!. The ceilings in the workspace/garage are 14' high. Another lifestyle plus is the 470-square-foot wraparound porch. This charming outdoor space offers endless possibilities for relaxation, entertaining, and enjoying the beauty of your surroundings. Combining spaciousness, practicality, and rustic charm, the Cedar Creek is the ideal home for creating lasting memories. Home plan photo may showcase choice flooring options.