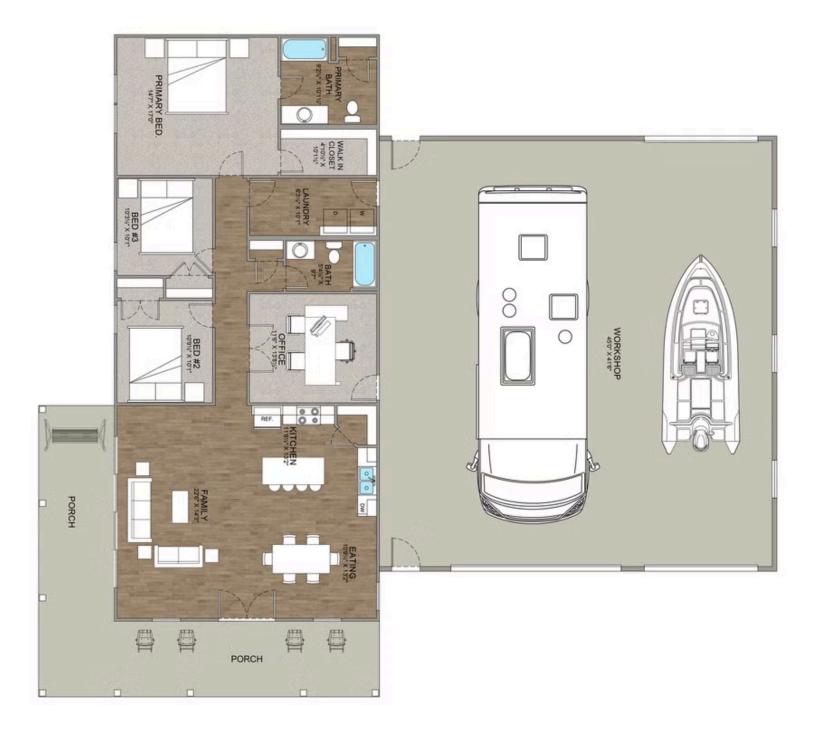

## Cedar Creek Barndominium

Wake

Priced From **\$416,990** 

2 Exterior Styles Available

- \_□ 1,736+ Sq. Ft.
- 📇 3 Bedrooms
- 💮 2 Bathrooms
- 📇 3 Car Garage

The Cedar Creek is an expansive and inviting barndominium with 1,736 square feet of heated living space, featuring 3 bedrooms a dedicated office connected to the workspace/garage and 2 bathrooms. The open-concept design creates a seamless flow between the family room, kitchen, and dining areas, making it perfect for family gatherings and everyday living. The high ceilings add a sense of airiness, while the thoughtfully crafted layout ensures comfort and functionality. The living side of this barndominium is part of our Design By U series, meaning that the home's floorplan can be easily modified with additional bedrooms and bathrooms, depending on you and your family's needs.

A standout feature of the Cedar Creek is its 46' x 42' workspace/garage with an 18' and 12' wide door. The 12' door is also 12' high to accommodate a farm tractor, boat or RV and it has a matching door on the backside of the space for drive-thru capability!. The ceilings in the workspace/garage are 14' high. Another lifestyle plus is the 470-square-foot wraparound porch. This charming outdoor space offers endless possibilities for relaxation, entertaining, and enjoying the beauty of your surroundings. Combining spaciousness, practicality, and rustic charm, the Cedar Creek is the ideal home for creating lasting memories. Home plan photo may showcase choice flooring options.