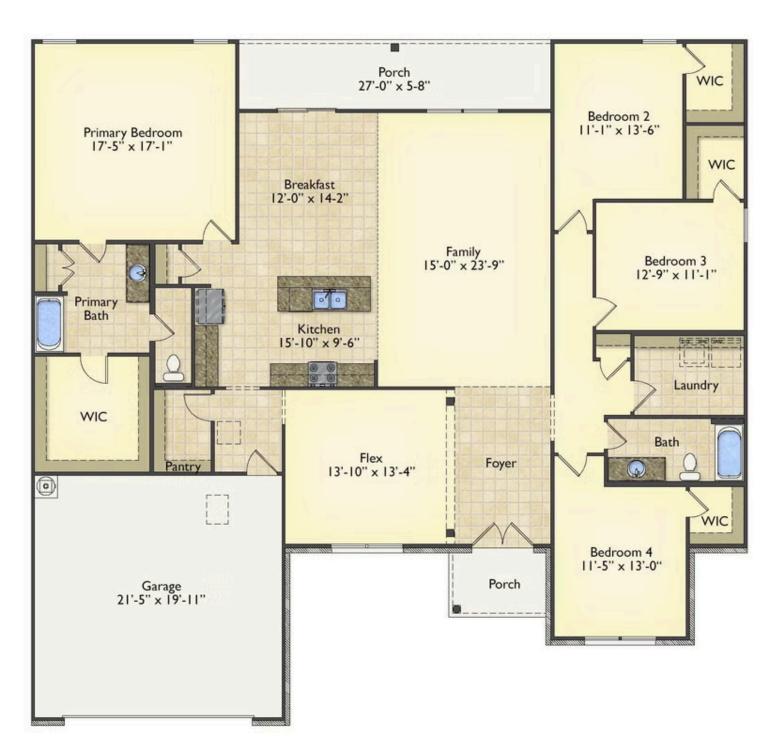

## Priced From \$295,990

**3 Exterior Styles Available** 

- \_\_\_ 2,525+ Sq. Ft.
- 📇 4 Bedrooms
- 🚊 2 Bathrooms
- 👝 🛛 2 Car Garage

Say hello to your very own dream home. The Brunswick is a stunning 4 bedroom, 2 bath home bursting with possibility. Picture yourself winding down in your spacious primary suite and slipping into a bubble bath in your private primary bathroom. Looking for an office at home or need an extra room for visiting guests? This versatile split-bedroom plan has an optional 5th room for that and more! Spend your morning enjoying a cup of Joe from your breakfast bar in your large eat in kitchen with an island and later enjoy a quiet evening on your covered porch out back. If you can dream it, we can create it.

All square footage is approximate. Renderings are artist's conceptions and may vary slightly from the actual home. Homes may be built in reverse of plans shown, depending on site conditions. Minor architectural changes may be made occasionally at the option of the builder. Please contact your Sales Consultant for details.