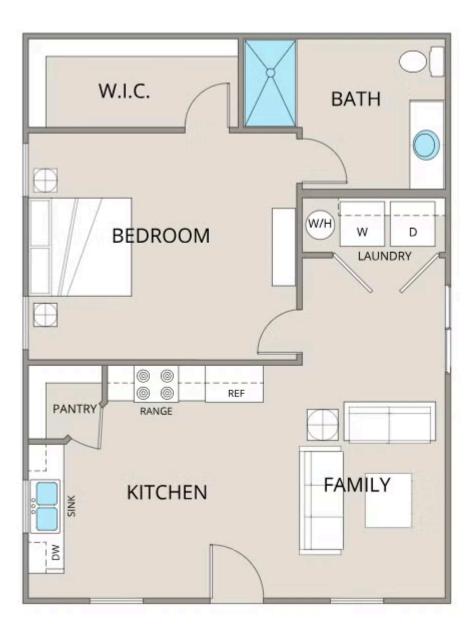

Priced From **\$111,990** 

**5 Exterior Styles Available** 

₁□ 768+ Sq. Ft.

- 📇 1 2 Bedrooms
- 💮 1 Bathrooms

A warm welcome to the "Avery" floorplan: a cozy yet functional living space perfect for individuals or small families. With 768 square feet, it offers flexibility with either one or two bedrooms and one bathroom, making it suitable for various lifestyles.

Upon entering, you'll find yourself in an open-concept kitchen and family room, where natural light pours in, creating an inviting atmosphere. The kitchen is equipped with modern amenities and ample counter space, ideal for both cooking and entertaining.

Tucked away at the back of the house is the bedroom, strategically placed to maximize space and privacy. The primary bedroom boasts a spacious walk-in closet, providing plenty of storage for your belongings.

Convenience is key in the Avery floorplan, as it includes a dedicated laundry room, making chores a breeze. Whether you're starting your day or winding down in the evening, this thoughtfully designed layout offers comfort and functionality for everyday living.