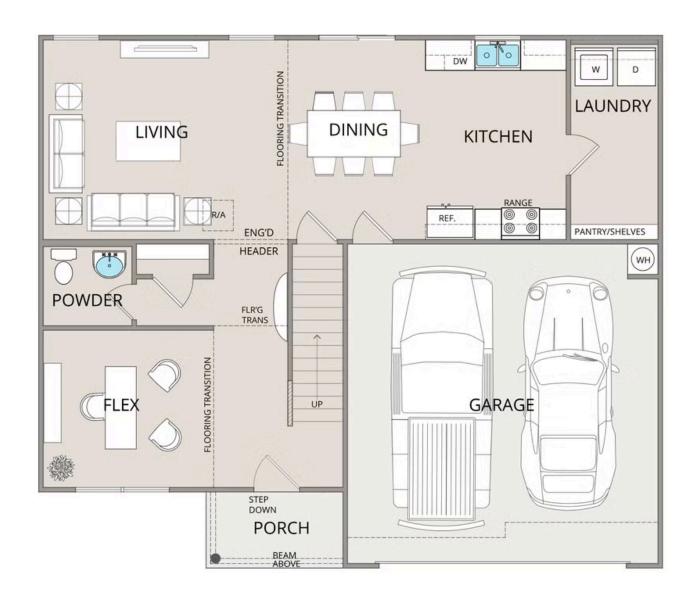

## Westover

Priced From \$245,990

**5 Exterior Styles Available** 

\_ 2,158+ Sq. Ft.

**4 Bedrooms** 

**2.5 Bathrooms** 

2 Car Garage

The Westover will win you over! This spacious home offers 4 bedrooms and 2.5 baths. This plan has become a favorite of many potential homeowners, so much so that we made it one of our model homes! The first floor of this split-level plan keeps the conversation from room to room with its open design featuring the gourmet kitchen, breakfast room, and great room. The primary suite features a private bath and spacious walk-in closet, providing a cozy retreat area to come home to after a long day at work. The upstairs loft space is the perfect spot for a quiet homework space, a reading nook or even an additional great room. One of our favorite features is having the option to move the utility room to the second floor for added convenience! The Westover has everything you need to make your dream home a reality!

## Westover Hoke

This brochure likely depicts actual pictures of homes that were personalized for their owners by Red Door Homes, so what is pictured may not be the Included Feature version of this Home Plan or even be an actual depiction of size, etc. due to available structural changes. Furthermore, Red Door Homes reserves the right to make changes or updates to home plans at any time, so the best information can be learned by speaking with one of our Dream Home Consultants to better understand what we have available, how you can personalize the home to your liking, and create your own Dream Home.