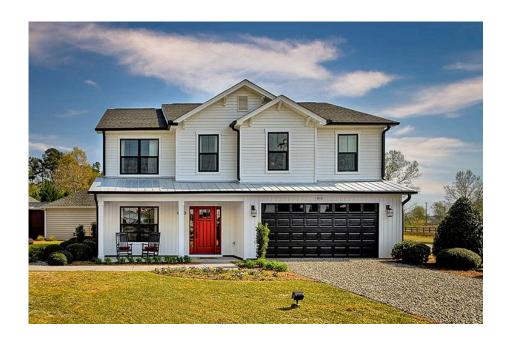

## Westover

Priced From \$245,990

**5 Exterior Styles Available** 

\_ 2,158+ Sq. Ft.

**4 Bedrooms** 

**2.5 Bathrooms** 

2 Car Garage

The Westover will win you over! This spacious home offers 4 bedrooms and 2.5 baths. This plan has become a favorite of many potential homeowners, so much so that we made it one of our model homes! The first floor of this split-level plan keeps the conversation from room to room with its open design featuring the gourmet kitchen, breakfast room, and great room. The primary suite features a private bath and spacious walk-in closet, providing a cozy retreat area to come home to after a long day at work. The upstairs loft space is the perfect spot for a quiet homework space, a reading nook or even an additional great room. One of our favorite features is having the option to move the utility room to the second floor for added convenience! The Westover has everything you need to make your dream home a reality!

## Westover Hoke

Classic

Farmhouse

Brick

Modern

This brochure likely depicts actual pictures of homes that were personalized for their owners by Red Door Homes, so what is pictured may not be the Included Feature version of this Home Plan or even be an actual depiction of size, etc. due to available structural changes. Furthermore, Red Door Homes reserves the right to make changes or updates to home plans at any time, so the best information can be learned by speaking with one of our Dream Home Consultants to better understand what we have available, how you can personalize the home to your liking, and create your own Dream Home.