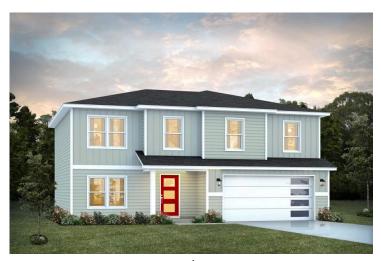

## Westover

Priced From \$245,990

**5 Exterior Styles Available** 

\_ 2,158+ Sq. Ft.

**4 Bedrooms** 

**2.5 Bathrooms** 

2 Car Garage

The Westover will win you over! This spacious home offers 4 bedrooms and 2.5 baths. This plan has become a favorite of many potential homeowners, so much so that we made it one of our model homes! The first floor of this split-level plan keeps the conversation from room to room with its open design featuring the gourmet kitchen, breakfast room, and great room. The primary suite features a private bath and spacious walk-in closet, providing a cozy retreat area to come home to after a long day at work. The upstairs loft space is the perfect spot for a quiet homework space, a reading nook or even an additional great room. One of our favorite features is having the option to move the utility room to the second floor for added convenience! The Westover has everything you need to make your dream home a reality!

## Westover Hoke

Classic

Farmhouse

Brick

Modern

This brochure likely depicts actual pictures of homes that were personalized for their owners by Red Door Homes, so what is pictured may not be the Included Feature version of this Home Plan or even be an actual depiction of size, etc. due to available structural changes. Furthermore, Red Door Homes reserves the right to make changes or updates to home plans at any time, so the best information can be learned by speaking with one of our Dream Home Consultants to better understand what we have available, how you can personalize the home to your liking, and create your own Dream Home.