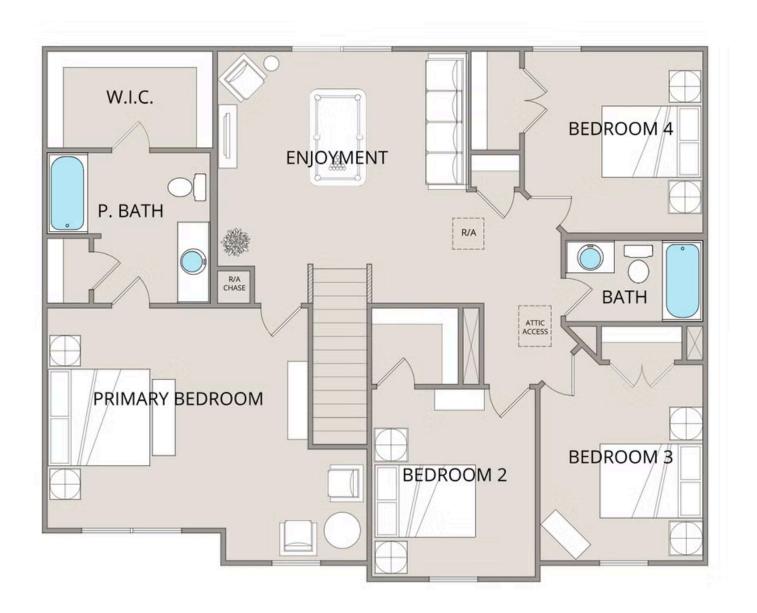

## Westover

Priced From \$245,990

**5 Exterior Styles Available** 

\_ 2,158+ Sq. Ft.

**4 Bedrooms** 

**2.5 Bathrooms** 

2 Car Garage

The Westover will win you over! This spacious home offers 4 bedrooms and 2.5 baths. This plan has become a favorite of many potential homeowners, so much so that we made it one of our model homes! The first floor of this split-level plan keeps the conversation from room to room with its open design featuring the gourmet kitchen, breakfast room, and great room. The primary suite features a private bath and spacious walk-in closet, providing a cozy retreat area to come home to after a long day at work. The upstairs loft space is the perfect spot for a quiet homework space, a reading nook or even an additional great room. One of our favorite features is having the option to move the utility room to the second floor for added convenience! The Westover has everything you need to make your dream home a reality!

## Westover Hoke

This brochure likely depicts actual pictures of homes that were personalized for their owners by Red Door Homes, so what is pictured may not be the Included Feature version of this Home Plan or even be an actual depiction of size, etc. due to available structural changes. Furthermore, Red Door Homes reserves the right to make changes or updates to home plans at any time, so the best information can be learned by speaking with one of our Dream Home Consultants to better understand what we have available, how you can personalize the home to your liking, and create your own Dream Home.