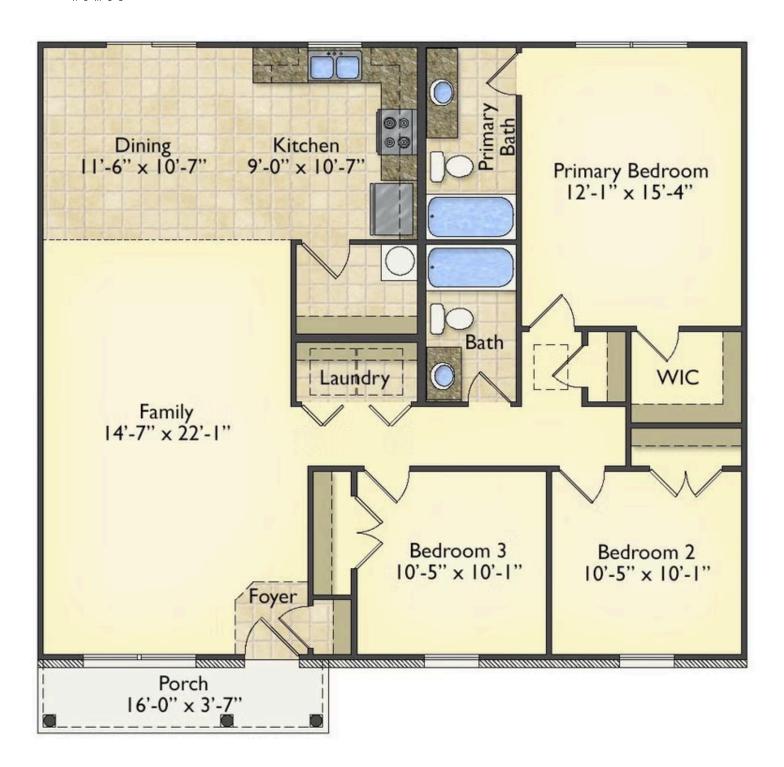

## Tynedale

\$162,990

**2 Exterior Styles Available** 

\_ 1,326+ Sq. Ft.

3 Bedrooms

This charming floor plan creates the perfect space for spending the night in and relaxing, or entertaining family and loved ones. The Tynedale offers 3 bedrooms and 2 bathrooms including a primary suite with a stunning bathroom and walk-in closet. The heart of the home is the great room with a vaulted ceiling that opens up to a beautiful kitchen and dining room. Add a covered porch to enjoy summer night grilling out with family and loved ones or create a storage space with the option to add a garage. This floor plan is customizable to meet your needs and fulfill all your dreams.