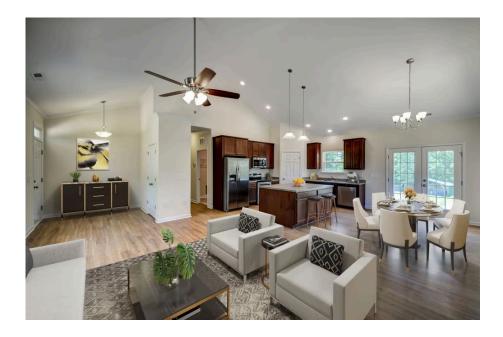

## Priced From **\$176,990**

- **4 Exterior Styles Available**
- \_ 1,428+ Sq. Ft.
- Bedrooms
- 🚊 2 Bathrooms

If you're looking for Southern charm and comfortable living, the Southport is the perfect fit! This beautiful plan was designed with you in mind whether you're relaxing at the end of the day or gathering with family and loved ones for an evening of fun and games. There are 3 bedrooms and 2 bathrooms throughout this cozy floor plan. The heart of the home is sure to be the large eat in kitchen with optional island that opens up to the beautiful great room. This is the perfect space for entertaining, or relaxing and watching the game. The covered front porch is the perfect spot to catch up with conversation on a sunny summer day with a cool pitcher of sweet tea. At the end of the day, retire to the primary suite where you can enjoy a luxurious primary bath and walk-in closet. This floor plan is the perfect fit for your Southern farmhouse dreams and can be customized to fulfill all your needs!