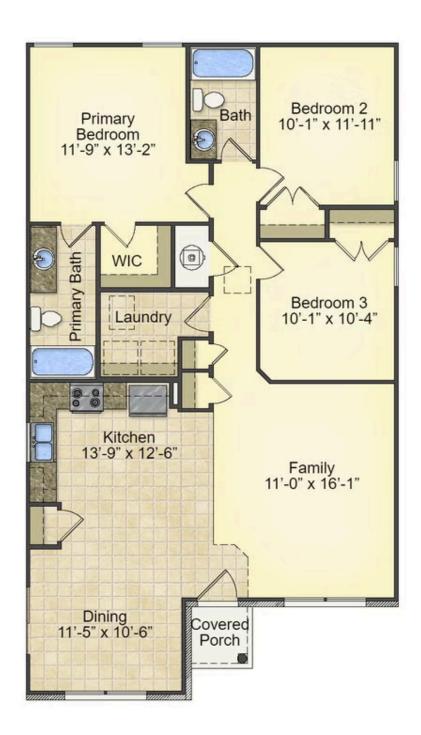

## Pine

\$158,990

**3 Exterior Styles Available** 

பு 1,260+ Sq. Ft.

**3 Bedrooms** 

🗎 2 Bathrooms

This charming floor plan creates the perfect space for relaxing and watching the game, or hosting an evening with family and loved ones. Just imagine coming home and enjoying a warm summer evening from the comfort of your front porch. The Pine offers 3 bedrooms and 2 bathrooms including a primary suite with a beautiful bathroom and walk-in closet. The spacious great room opens up to the dining room and kitchen with an optional kitchen island that creates the perfect place to spend an evening with the kids or hosting game night with your friends. This floor plan is customizable to meet your needs and fulfill all your dreams.