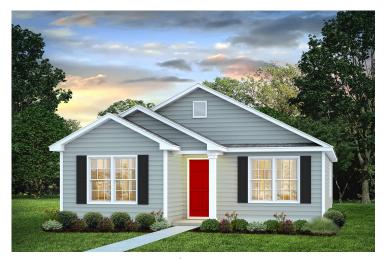

## Pine



\$158,990

**3 Exterior Styles Available** 

பு 1,260+ Sq. Ft.

**3 Bedrooms** 

🗎 2 Bathrooms

This charming floor plan creates the perfect space for relaxing and watching the game, or hosting an evening with family and loved ones. Just imagine coming home and enjoying a warm summer evening from the comfort of your front porch. The Pine offers 3 bedrooms and 2 bathrooms including a primary suite with a beautiful bathroom and walk-in closet. The spacious great room opens up to the dining room and kitchen with an optional kitchen island that creates the perfect place to spend an evening with the kids or hosting game night with your friends. This floor plan is customizable to meet your needs and fulfill all your dreams.



## Pine Hoke





Classic Craftsman



Farmhouse



## Pine Hoke