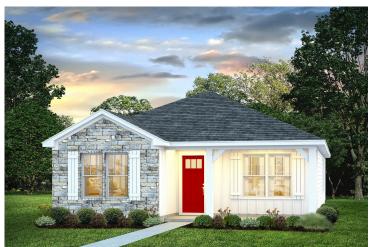

## Pine



\$158,990

**3 Exterior Styles Available** 

பு 1,260+ Sq. Ft.

**3 Bedrooms** 

🗎 2 Bathrooms

This charming floor plan creates the perfect space for relaxing and watching the game, or hosting an evening with family and loved ones. Just imagine coming home and enjoying a warm summer evening from the comfort of your front porch. The Pine offers 3 bedrooms and 2 bathrooms including a primary suite with a beautiful bathroom and walk-in closet. The spacious great room opens up to the dining room and kitchen with an optional kitchen island that creates the perfect place to spend an evening with the kids or hosting game night with your friends. This floor plan is customizable to meet your needs and fulfill all your dreams.



## Pine Hoke





Classic Craftsman



Farmhouse



## Pine Hoke