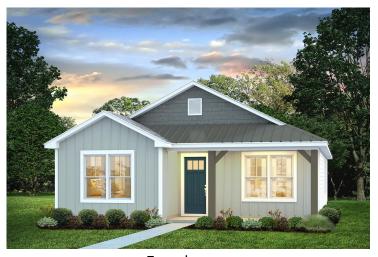

## Pine



\$158,990

**3 Exterior Styles Available** 

பு 1,260+ Sq. Ft.

**3 Bedrooms** 

🗎 2 Bathrooms

This charming floor plan creates the perfect space for relaxing and watching the game, or hosting an evening with family and loved ones. Just imagine coming home and enjoying a warm summer evening from the comfort of your front porch. The Pine offers 3 bedrooms and 2 bathrooms including a primary suite with a beautiful bathroom and walk-in closet. The spacious great room opens up to the dining room and kitchen with an optional kitchen island that creates the perfect place to spend an evening with the kids or hosting game night with your friends. This floor plan is customizable to meet your needs and fulfill all your dreams.



## Pine Hoke





Classic Craftsman



Farmhouse



## Pine Hoke