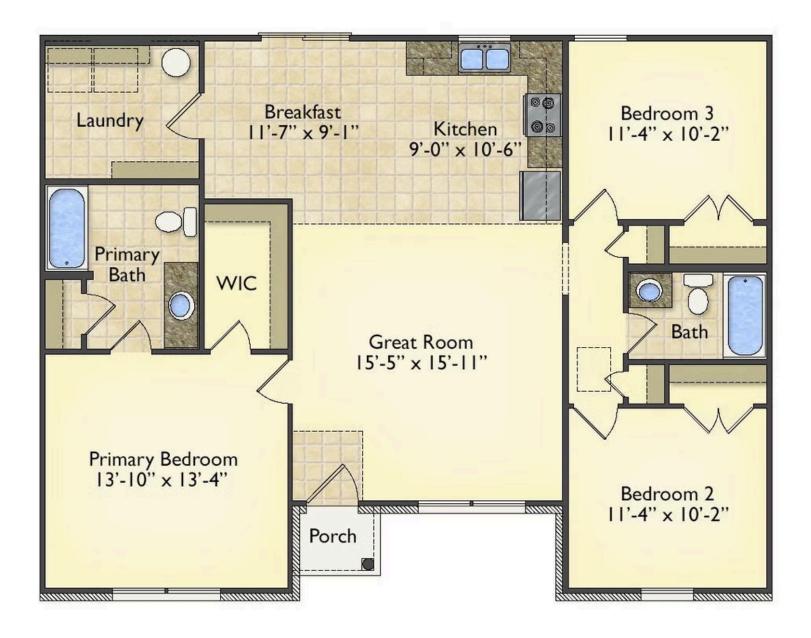

## Priced From **\$156,990**

**3 Exterior Styles Available** 

- \_ 1,267+ Sq. Ft.
- Bedrooms
- 💮 2 Bathrooms

Imagine yourself relaxing in this wonderful split floor plan perfectly crafted for those who love to entertain. The open layout is bright and welcoming which invites you to easily flow from one space into the next. Large windows and vaulted ceiling in the great room allow plenty of natural light to illuminate the rooms with trendy flooring for a modern-day look and feel.

The heart of the layout is the kitchen, where those who love to cook will discover a large pantry to store all those comfort food ingredients. The pantry is also connected to the laundry room which makes it easy to multitask on your busy schedule. The kitchen overlooks both the cozy great room and the dining space, perfect for when you're hosting friends for a casual dinner. A sliding door opens out to the backyard where you can step into the sunshine and relish the peace and privacy as you share a meal with your family or simply start your day with a hot coffee in hand.

The three bedrooms are all large and filled with natural light including the spacious primary suite with a walk-in closet and a private bath. The secondary bedrooms can include extra features such as a ceiling fan or recessed lighting. A charming home where if you need extra storage a two-car garage can easily be added! Personalization is key to making this cozy home yours!