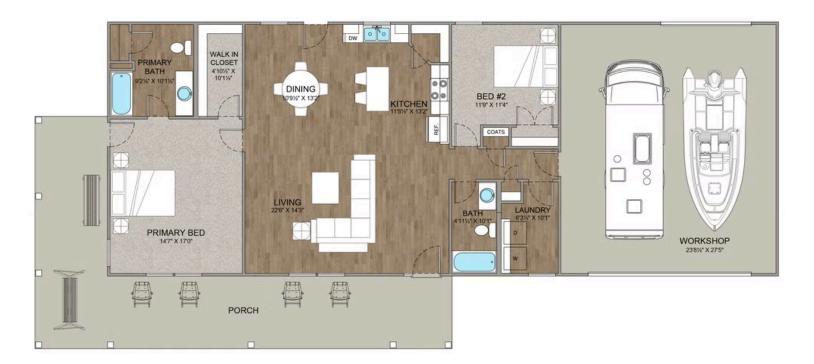

## Priced From **\$258,990**

- 2 Exterior Styles Available
- \_\_\_ 1,400+ Sq. Ft.
- 2 Bedrooms
- 💮 2 Bathrooms
- 📇 2 Car Garage

The Mustang Ranch is a beautiful barndominium offering 1,400 square feet of heated living space, complete with 2 bedrooms and 2 bathrooms. The open-concept layout connects the living, dining, and kitchen areas, creating a warm and inviting space perfect for family time and entertaining. The soaring 12-foot ceilings enhance the home's spaciousness and charm. The home portion of this barndominium is part of our Design By U series, meaning that the home's floorplan can be easily modified with additional bedrooms and bathrooms, depending on you and your family's needs. One of the standout features of the Mustang Ranch is its 24' x 28' workspace/garage with an 18' wide door. The 18' door is also 10' high to accommodate a farm tractor, boat or most RV's and it has a 10'x10' garage door on the backside of the space for drive-thru capability!. The ceilings in the workspace/garage are 12' high. Another lifestyle plus is its stunning wraparound porch, offering 509 square feet of outdoor living space. This expansive porch is perfect for relaxing, entertaining, or simply taking in the beauty of your surroundings. With its blend of practicality and style, the Mustang Ranch is an ideal choice for those dreaming of a cozy and functional home. Home plan photo may showcase choice flooring options.