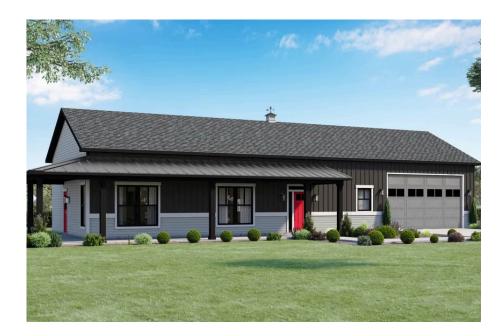

## **Mustang Ranch Barndominium**

Hoke

## Priced From **\$258,990**

- 2 Exterior Styles Available
- \_\_\_ 1,400+ Sq. Ft.
- 2 Bedrooms
- 💮 2 Bathrooms
- 📇 2 Car Garage

The Mustang Ranch is a beautiful barndominium offering 1,400 square feet of heated living space, complete with 2 bedrooms and 2 bathrooms. The open-concept layout connects the living, dining, and kitchen areas, creating a warm and inviting space perfect for family time and entertaining. The soaring 12-foot ceilings enhance the home's spaciousness and charm. The home portion of this barndominium is part of our Design By U series, meaning that the home's floorplan can be easily modified with additional bedrooms and bathrooms, depending on you and your family's needs. One of the standout features of the Mustang Ranch is its 24' x 28' workspace/garage with an 18' wide door. The 18' door is also 10' high to accommodate a farm tractor, boat or most RV's and it has a 10'x10' garage door on the backside of the space for drive-thru capability!. The ceilings in the workspace/garage are 12' high. Another lifestyle plus is its stunning wraparound porch, offering 509 square feet of outdoor living space. This expansive porch is perfect for relaxing, entertaining, or simply taking in the beauty of your surroundings. With its blend of practicality and style, the Mustang Ranch is an ideal choice for those dreaming of a cozy and functional home. Home plan photo may showcase choice flooring options.