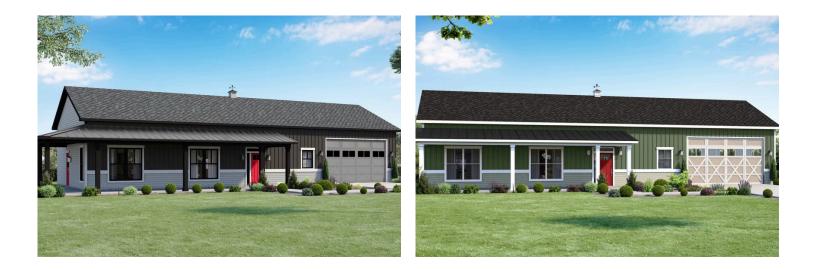

## Priced From **\$258,990**

- 2 Exterior Styles Available
- \_\_\_ 1,400+ Sq. Ft.
- 2 Bedrooms
- 💮 2 Bathrooms
- 📇 2 Car Garage

The Mustang Ranch is a beautiful barndominium offering 1,400 square feet of heated living space, complete with 2 bedrooms and 2 bathrooms. The open-concept layout connects the living, dining, and kitchen areas, creating a warm and inviting space perfect for family time and entertaining. The soaring 12-foot ceilings enhance the home's spaciousness and charm. The home portion of this barndominium is part of our Design By U series, meaning that the home's floorplan can be easily modified with additional bedrooms and bathrooms, depending on you and your family's needs. One of the standout features of the Mustang Ranch is its 24' x 28' workspace/garage with an 18' wide door. The 18' door is also 10' high to accommodate a farm tractor, boat or most RV's and it has a 10'x10' garage door on the backside of the space for drive-thru capability!. The ceilings in the workspace/garage are 12' high. Another lifestyle plus is its stunning wraparound porch, offering 509 square feet of outdoor living space. This expansive porch is perfect for relaxing, entertaining, or simply taking in the beauty of your surroundings. With its blend of practicality and style, the Mustang Ranch is an ideal choice for those dreaming of a cozy and functional home. Home plan photo may showcase choice flooring options.