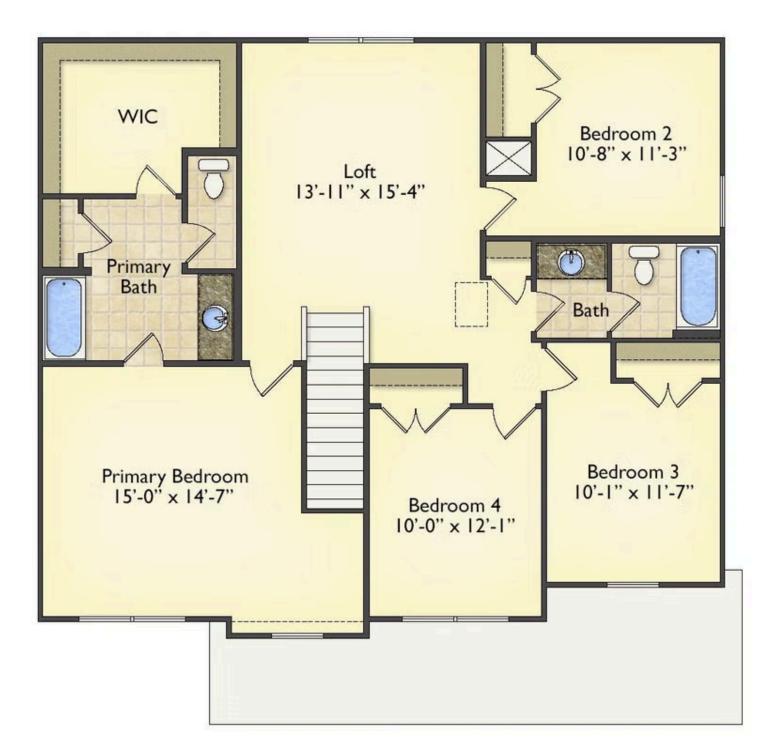

## Priced From **\$259,990**

- 2 Exterior Styles Available
- \_\_\_ 2,357+ Sq. Ft.
- 📇 4 Bedrooms
- 💮 2.5 Bathrooms
- 📇 2 Car Garage

The Montclaire was designed with today's busy lifestyle in mind. Wide open living keeps the conversation flowing with a spacious great room open to the eating area and kitchen with plenty of cooking and counter space. A large utility room off the garage keeps the mess in check with a convenient powder room across the hall. After a long day relax and rejuvenate in your large primary suite with primary bath and enough closet space for all of your shoes and his baseball hat collection. The upstairs loft area is the perfect spot for family game night or just a quiet space to finish a book. The best home is the one you don't ever want to leave.