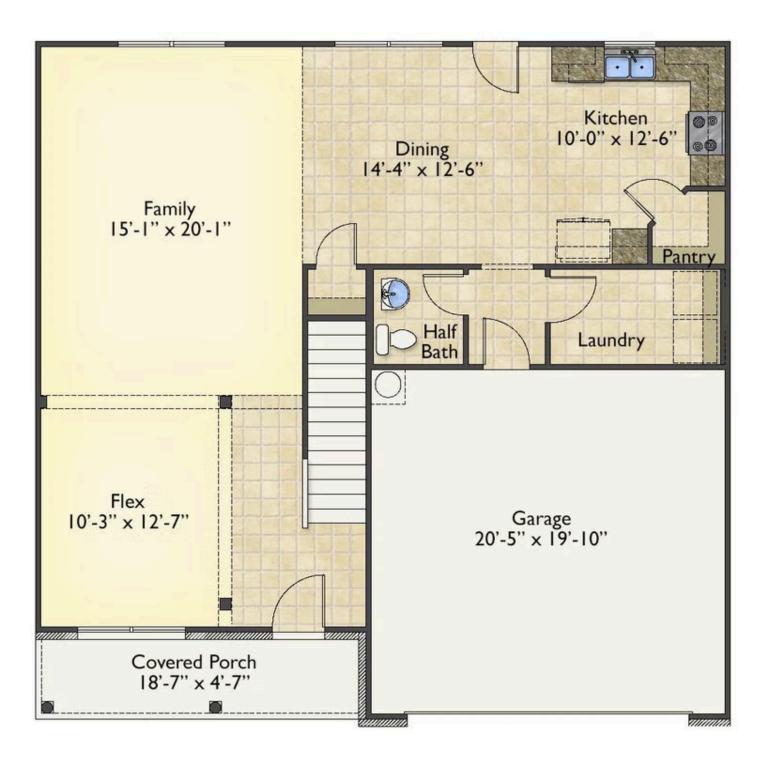

## Priced From **\$259,990**

- 2 Exterior Styles Available
- \_\_\_ 2,357+ Sq. Ft.
- 📇 4 Bedrooms
- 💮 2.5 Bathrooms
- 📇 2 Car Garage

The Montclaire was designed with today's busy lifestyle in mind. Wide open living keeps the conversation flowing with a spacious great room open to the eating area and kitchen with plenty of cooking and counter space. A large utility room off the garage keeps the mess in check with a convenient powder room across the hall. After a long day relax and rejuvenate in your large primary suite with primary bath and enough closet space for all of your shoes and his baseball hat collection. The upstairs loft area is the perfect spot for family game night or just a quiet space to finish a book. The best home is the one you don't ever want to leave.