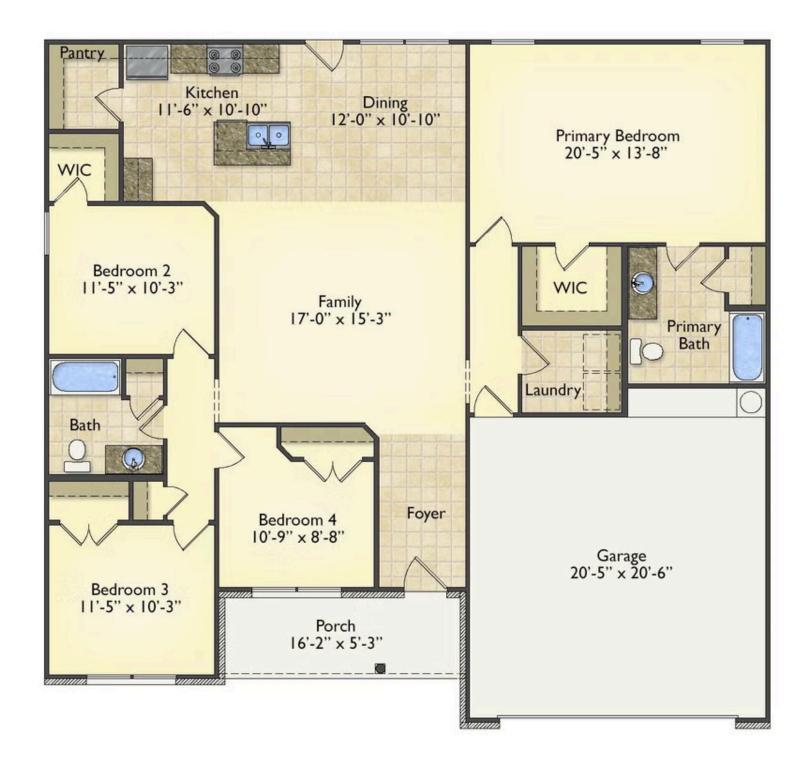

## Litchfield

Priced From \$213,990

**3 Exterior Styles Available** 

\_ 1,704+ Sq. Ft.

**4 Bedrooms** 

🗎 2 Bathrooms

🚊 2 Car Garage

The Litchfield is the perfect combination of Southern comfort, elegance, and contemporary living. This gorgeous space was designed for laid-back and relaxing, and provides the perfect space for entertaining family and loved ones. This 4 bedroom, 2 bathroom home was designed with your family in mind. The split bedroom floor plan ensures absolute privacy and includes a spacious primary room with a luxurious primary bath and walk-in closet. The kitchen opens up to the dining room and spacious great room to provide the perfect space for relaxing or gathering with family and loved ones. Choose to add a covered porch to unwind together at the end of the day or watch the sunrise with a cup of joe. The options are endless with this floor plan. Turn the fourth bedroom into a flex room and create your own home office, study, playroom, or whatever you may need at any stage of life. The Litchfield is the perfect plan to customize and create your very own dream home.