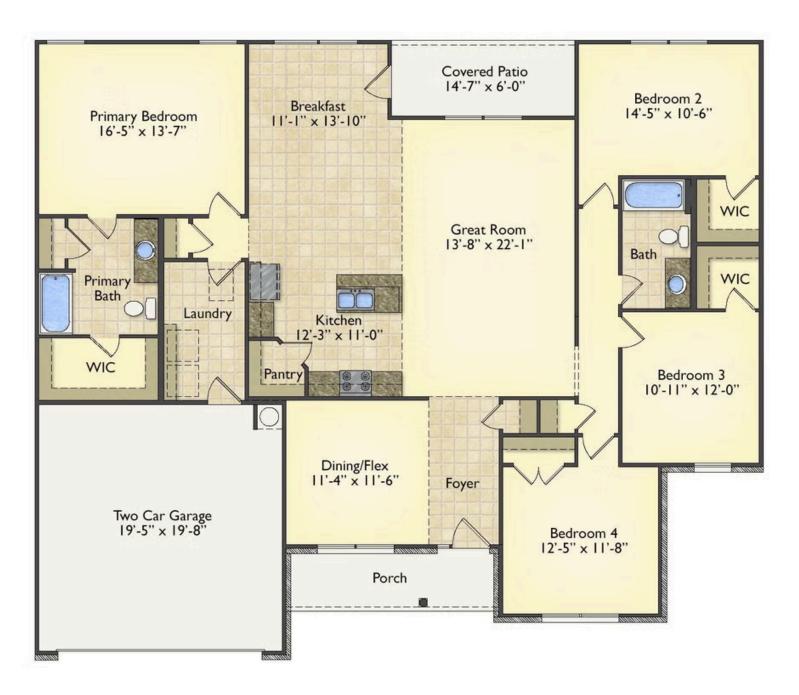

Imagine gathering with loved ones in the light-filled and spacious family room in an open design that embraces the kitchen and breakfast room. The gourmet kitchen is ready to be customized to suit your needs, plus there's a formal dining room and a covered patio with the freedom to expand and create your dream home.

At the end of the day, you can retire to your private primary suite with a walk-in closet and a primary bath. The three secondary bedrooms have generous closets and there's a central full bath for added convenience. Completing this sensational 2,054 sqft plan is a large laundry room, a flex room which could be your dream study, guest suite or playroom, the choice is all yours when it comes to the Lexington.