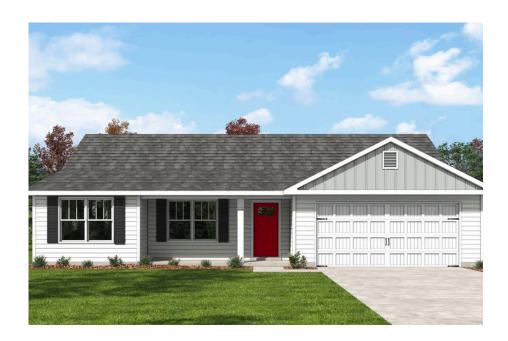

## Fountain

Priced From \$228,990

**3 Exterior Styles Available** 

\_ 1,704+ Sq. Ft.

4 Bedrooms

2 Bathrooms

2 Car Garage

The Fountain combines modern elegance with relaxed living, offering a thoughtfully designed space that's ideal for entertaining or simply unwinding. With four bedrooms and two bathrooms, this home provides both flexibility and functionality to fit your lifestyle.

## Fountain

This brochure likely depicts actual pictures of homes that were personalized for their owners by Red Door Homes, so what is pictured may not be the Included Feature version of this Home Plan or even be an actual depiction of size, etc. due to available structural changes. Furthermore, Red Door Homes reserves the right to make changes or updates to home plans at any time, so the best information can be learned by speaking with one of our Dream Home Consultants to better understand what we have available, how you can personalize the home to your liking, and create your own Dream Home.