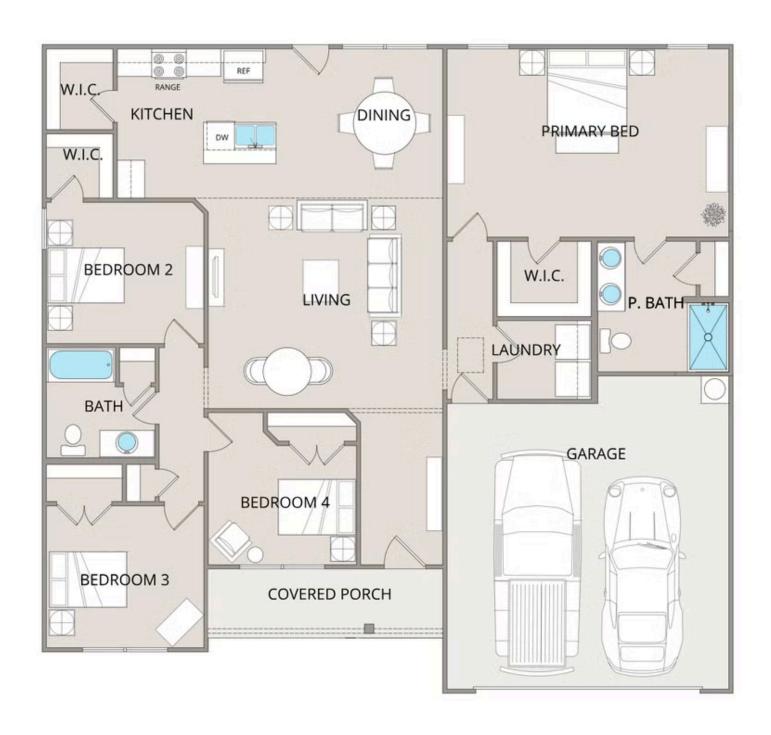

## Fountain

Priced From \$228,990

**3 Exterior Styles Available** 

\_ 1,704+ Sq. Ft.

4 Bedrooms

2 Bathrooms

2 Car Garage

The Fountain combines modern elegance with relaxed living, offering a thoughtfully designed space that's ideal for entertaining or simply unwinding. With four bedrooms and two bathrooms, this home provides both flexibility and functionality to fit your lifestyle.

Designed with privacy in mind, the split-bedroom layout ensures a quiet retreat in the spacious primary suite, complete with a luxurious en-suite bathroom and walk-in closet. The open-concept kitchen flows seamlessly into the dining area and great room, creating a welcoming space perfect for gatherings or quiet nights in. With upgraded cabinetry, granite countertops, stainless steel appliances, and a sleek pull-out faucet, the kitchen is both stylish and practical.

For those who love outdoor living, the option to add a covered porch offers the perfect spot to sip coffee in the morning or relax at the end of the day. The fourth bedroom can easily be transformed into a home office, study, or playroom, giving you the flexibility to adapt the space to your needs.

With customization options and high-quality finishes—including upgraded baseboards, stylish interior doors, and coordinated hardware—the Fountain floorplan is designed to grow with you, offering the perfect balance of comfort, versatility, and modern design.