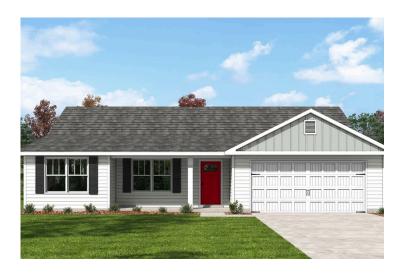

## Fountain

Priced From \$228,990

**3 Exterior Styles Available** 

\_ 1,704+ Sq. Ft.

4 Bedrooms

2 Bathrooms

2 Car Garage

The Fountain combines modern elegance with relaxed living, offering a thoughtfully designed space that's ideal for entertaining or simply unwinding. With four bedrooms and two bathrooms, this home provides both flexibility and functionality to fit your lifestyle.

## Fountain

This brochure likely depicts actual pictures of homes that were personalized for their owners by Red Door Homes, so what is pictured may not be the Included Feature version of this Home Plan or even be an actual depiction of size, etc. due to available structural changes. Furthermore, Red Door Homes reserves the right to make changes or updates to home plans at any time, so the best information can be learned by speaking with one of our Dream Home Consultants to better understand what we have available, how you can personalize the home to your liking, and create your own Dream Home.