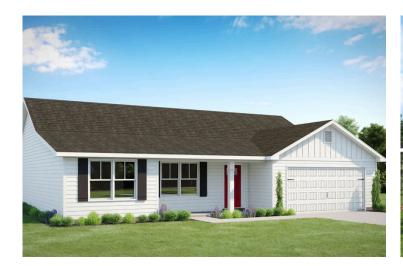

## Fountain

Priced From \$228,990

**3 Exterior Styles Available** 

\_ 1,704+ Sq. Ft.

4 Bedrooms

2 Bathrooms

2 Car Garage

The Fountain combines modern elegance with relaxed living, offering a thoughtfully designed space that's ideal for entertaining or simply unwinding. With four bedrooms and two bathrooms, this home provides both flexibility and functionality to fit your lifestyle.

## Fountain

This brochure likely depicts actual pictures of homes that were personalized for their owners by Red Door Homes, so what is pictured may not be the Included Feature version of this Home Plan or even be an actual depiction of size, etc. due to available structural changes. Furthermore, Red Door Homes reserves the right to make changes or updates to home plans at any time, so the best information can be learned by speaking with one of our Dream Home Consultants to better understand what we have available, how you can personalize the home to your liking, and create your own Dream Home.