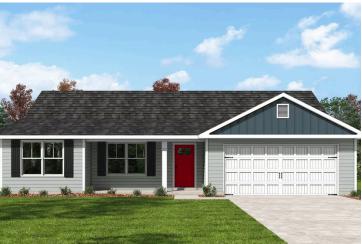

## Fountain

Priced From \$228,990

**3 Exterior Styles Available** 

\_ 1,704+ Sq. Ft.

4 Bedrooms

2 Bathrooms

2 Car Garage

The Fountain combines modern elegance with relaxed living, offering a thoughtfully designed space that's ideal for entertaining or simply unwinding. With four bedrooms and two bathrooms, this home provides both flexibility and functionality to fit your lifestyle.

## Fountain

This brochure likely depicts actual pictures of homes that were personalized for their owners by Red Door Homes, so what is pictured may not be the Included Feature version of this Home Plan or even be an actual depiction of size, etc. due to available structural changes. Furthermore, Red Door Homes reserves the right to make changes or updates to home plans at any time, so the best information can be learned by speaking with one of our Dream Home Consultants to better understand what we have available, how you can personalize the home to your liking, and create your own Dream Home.