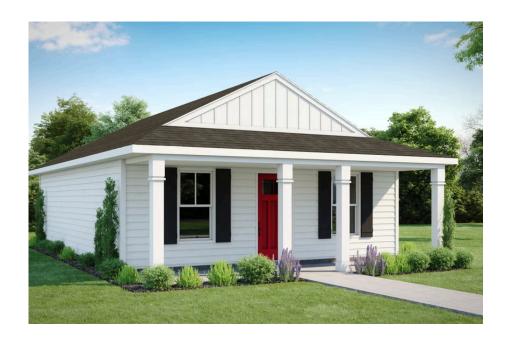

## Fletcher

\$121,990

**1 Exterior Styles Available** 

\_ 768+ Sq. Ft.

📇 1 - 2 Bedrooms

🔒 1 Bathrooms

The **Fletcher** floorplan offers the perfect balance of cozy charm and thoughtful design, making it a great choice for individuals, couples, or small families. With **768 square feet**, it features the flexibility of one or two bedrooms and one bathroom, allowing you to personalize the space to fit your lifestyle.

Step inside to an inviting, open-concept kitchen and family room filled with natural light. The kitchen is designed with modern features, including upgraded cabinetry, granite countertops, stainless steel appliances, and a sleek pull-out faucet. Whether you're cooking a meal or entertaining friends, this space is both functional and stylish.

The primary bedroom, tucked away at the back of the home, provides privacy and includes a spacious walk-in closet for all your storage needs. The bathroom has been upgraded for comfort, featuring a large fiberglass shower, raised-height vanity, and elegant finishes that bring a spa-like feel to your daily routine.

A dedicated laundry room adds convenience to everyday life, and with custom interior details like upgraded baseboards, stylish door options, and coordinated hardware, the Fletcher floorplan feels polished from top to bottom. Designed for both comfort and practicality, this home is the perfect place to relax, gather, and make your own.