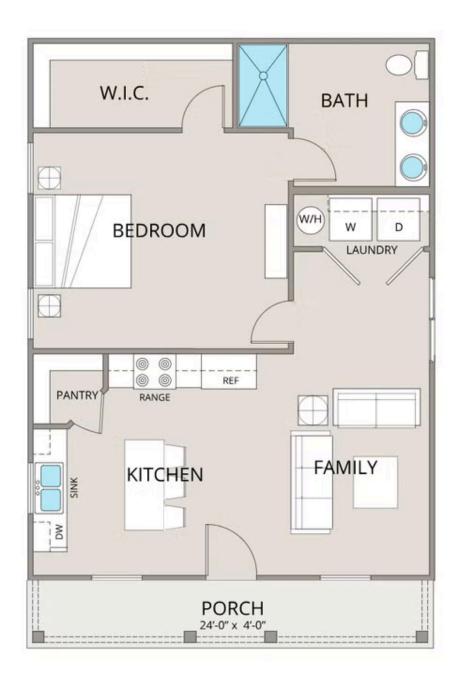

## Fletcher

\$121,990

**1 Exterior Styles Available** 

\_ 768+ Sq. Ft.

📇 1 - 2 Bedrooms

🔒 1 Bathrooms

The **Fletcher** floorplan offers the perfect balance of cozy charm and thoughtful design, making it a great choice for individuals, couples, or small families. With **768 square feet**, it features the flexibility of one or two bedrooms and one bathroom, allowing you to personalize the space to fit your lifestyle.

Step inside to an inviting, open-concept kitchen and family room filled with natural light. The kitchen is designed with modern features, including upgraded cabinetry, granite countertops, stainless steel appliances, and a sleek pull-out faucet. Whether you're cooking a meal or entertaining friends, this space is both functional and stylish.

The primary bedroom, tucked away at the back of the home, provides privacy and includes a spacious walk-in closet for all your storage needs. The bathroom has been upgraded for comfort, featuring a large fiberglass shower, raised-height vanity, and elegant finishes that bring a spa-like feel to your daily routine.

A dedicated laundry room adds convenience to everyday life, and with custom interior details like upgraded baseboards, stylish door options, and coordinated hardware, the Fletcher floorplan feels polished from top to bottom. Designed for both comfort and practicality, this home is the perfect place to relax, gather, and make your own.