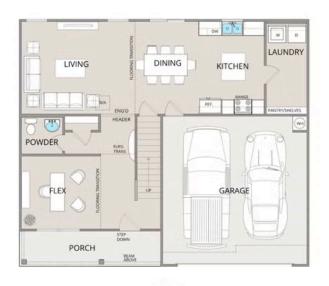

The first floor keeps conversations flowing with a seamless layout connecting the kitchen, breakfast room, and great room. Staggered-height cabinets, granite countertops, a sleek pull-out faucet, and stainless steel appliances make the kitchen both stylish and functional. A beaded garage door and decorative front door add curb appeal, while inside, natural light and modern finishes create a warm and inviting atmosphere.

## Fairview Hoke

MAIN

UPPER