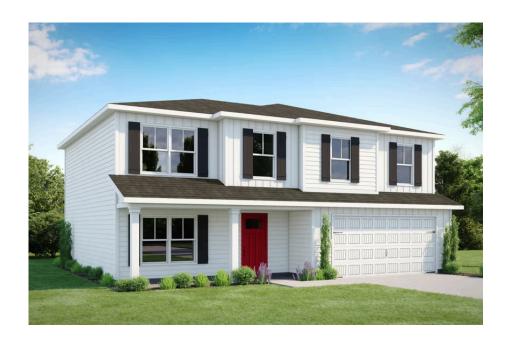

## Fairview

Priced From \$261,990

**1 Exterior Styles Available** 

\_ 2,158+ Sq. Ft.

4 Bedrooms

**2.5 Bathrooms** 

🖴 2 Car Garage

The Fairview is a spacious 4-bedroom, 2.5-bath home that blends open-concept living with thoughtful design. It's become a favorite among homeowners—so much so that we made it one of our model homes!

The first floor keeps conversations flowing with a seamless layout connecting the kitchen, breakfast room, and great room. Staggered-height cabinets, granite countertops, a sleek pull-out faucet, and stainless steel appliances make the kitchen both stylish and functional. A beaded garage door and decorative front door add curb appeal, while inside, natural light and modern finishes create a warm and inviting atmosphere.