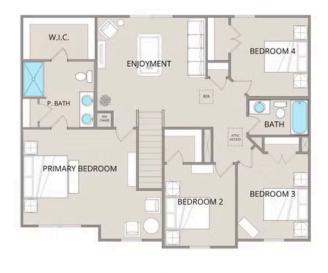

Upstairs, the primary suite is a true retreat with a private bath, raised-height vanity with granite tops, and a spacious walk-in closet. The versatile loft is perfect for a homework station, reading nook, or even an additional great room. Plus, you have the option to move the utility room upstairs for added convenience!

## Fairview Hoke

MAIN

UPPER