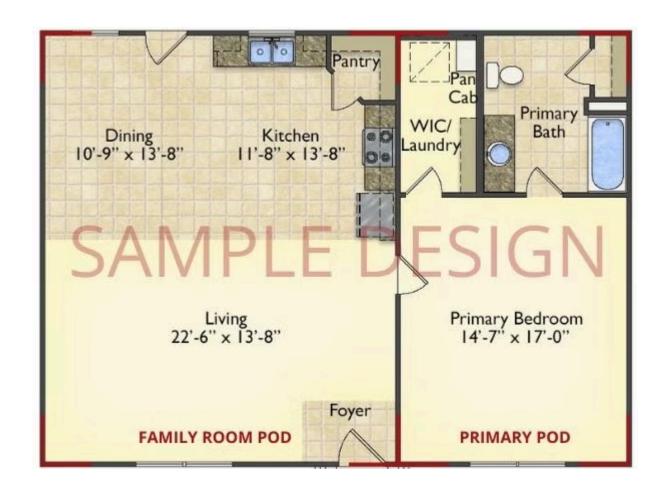

# Call for Price

11 Exterior Styles Available

\_ 983+ Sq. Ft.

📇 1 - 6 Bedrooms

<equation-block> 1 - 3 Bathrooms

DesignByU! Our newest DesignByU Plan System is a unique and cost effective solution with the PRIMARY focus being the ability to Personally Design YOUR Dream Home using our plan pieces or pre-designed home sections. With this DesignByU concept, there are a wide range of plan pieces for you to assemble to create a unique floor plan that best fits YOUR family and YOUR budget. There are hundreds of variations allowing you to piece together your Dream Home!

This method of design is a NEW and Innovative way to personalize your home. No more starting from scratch on a plan or trying to re-configure a singular floorplan to work for your family and budget. Using predesigned and inter-connecting home parts, our DesignByU System gives you the ability to assemble/design the home that you want and the home that is RIGHT for you!