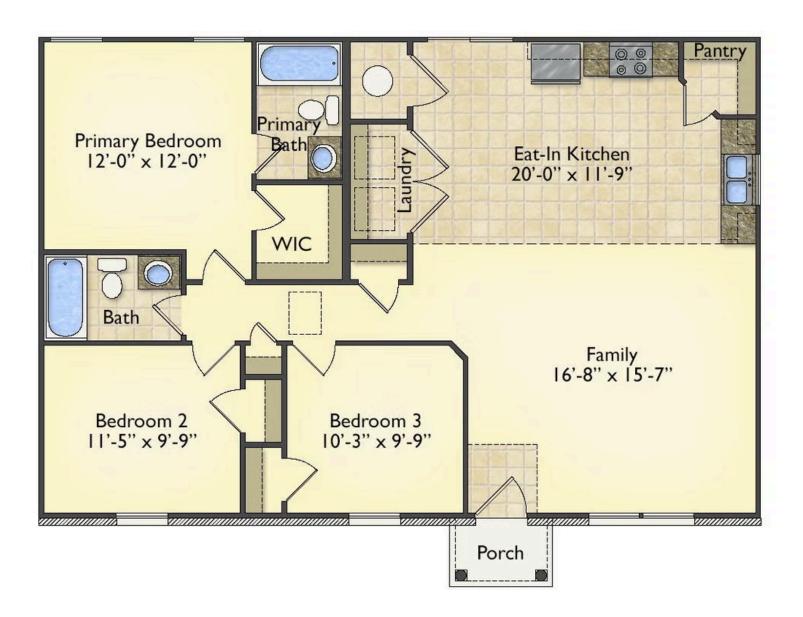

## Aspen

\$144,990

**2 Exterior Styles Available** 

\_ 1,176+ Sq. Ft.

**3 Bedrooms** 

🗎 2 Bathrooms

The Aspen is a cozy, one-story plan with an open layout that is bright and welcoming and invites you to easily flow from one space into the next. This plan offers 3 bedrooms and 2 full baths with a spacious great room that opens up to the eat-in kitchen. Personalize this plan to turn this kitchen into your own luxury kitchen perfect for entertaining. You can even add a garage, or a covered porch to wake up and watch the sunrise with a cup of joe. With endless opportunities, you can turn this versatile plan into your own dream home.