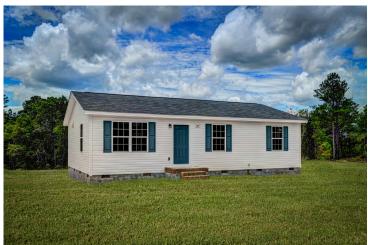

## Aspen

\$144,990

**2 Exterior Styles Available** 

\_ 1,176+ Sq. Ft.

**3 Bedrooms** 

🗎 2 Bathrooms

The Aspen is a cozy, one-story plan with an open layout that is bright and welcoming and invites you to easily flow from one space into the next. This plan offers 3 bedrooms and 2 full baths with a spacious great room that opens up to the eat-in kitchen. Personalize this plan to turn this kitchen into your own luxury kitchen perfect for entertaining. You can even add a garage, or a covered porch to wake up and watch the sunrise with a cup of joe. With endless opportunities, you can turn this versatile plan into your own dream home.