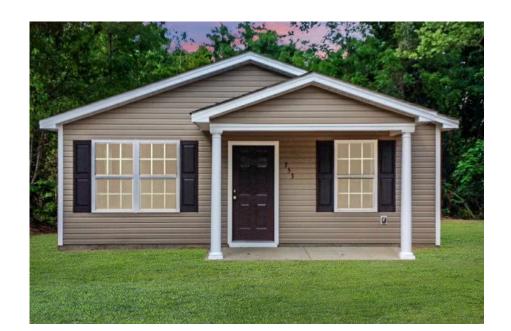

## Aspen Hoke

Craftsman Classic

## Aspen

\$144,990

**2 Exterior Styles Available** 

\_ 1,176+ Sq. Ft.

**3 Bedrooms** 

🗎 2 Bathrooms

The Aspen is a cozy, one-story plan with an open layout that is bright and welcoming and invites you to easily flow from one space into the next. This plan offers 3 bedrooms and 2 full baths with a spacious great room that opens up to the eat-in kitchen. Personalize this plan to turn this kitchen into your own luxury kitchen perfect for entertaining. You can even add a garage, or a covered porch to wake up and watch the sunrise with a cup of joe. With endless opportunities, you can turn this versatile plan into your own dream home.