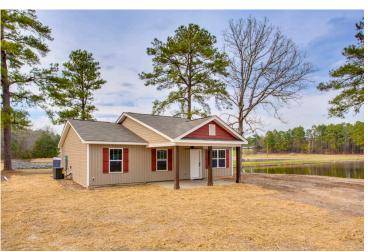

## Tynedale Fayetteville

\$162,990

**2 Exterior Styles Available** 

\_ 1,326+ Sq. Ft.

**3 Bedrooms** 

This charming floor plan creates the perfect space for spending the night in and relaxing, or entertaining family and loved ones. The Tynedale offers 3 bedrooms and 2 bathrooms including a primary suite with a stunning bathroom and walk-in closet. The heart of the home is the great room with a vaulted ceiling that opens up to a beautiful kitchen and dining room. Add a covered porch to enjoy summer night grilling out with family and loved ones or create a storage space with the option to add a garage. This floor plan is customizable to meet your needs and fulfill all your dreams.