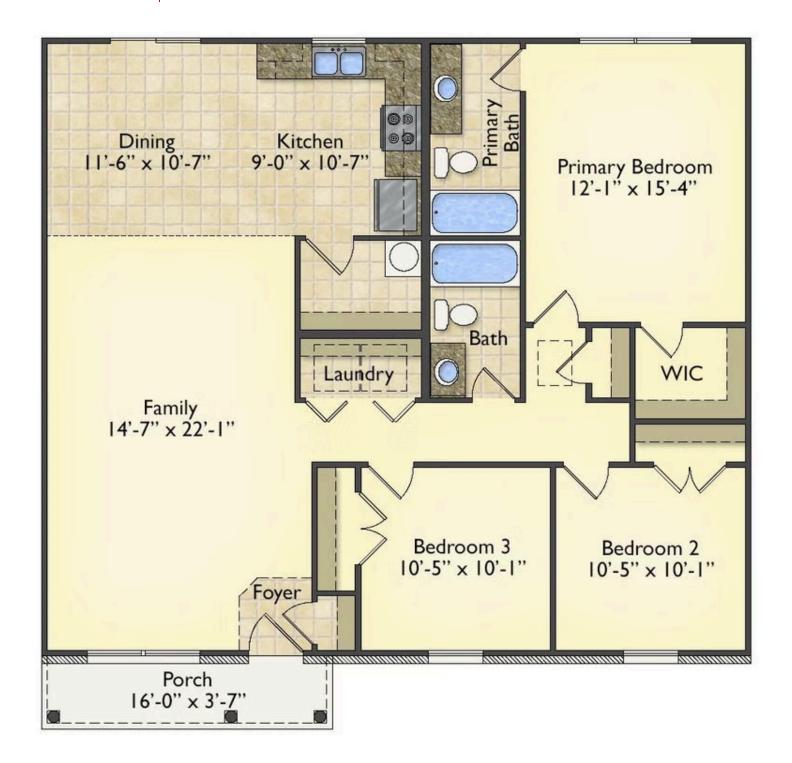

## Tynedale Fayetteville

\$162,990

**2 Exterior Styles Available** 

\_ 1,326+ Sq. Ft.

**3 Bedrooms** 

This charming floor plan creates the perfect space for spending the night in and relaxing, or entertaining family and loved ones. The Tynedale offers 3 bedrooms and 2 bathrooms including a primary suite with a stunning bathroom and walk-in closet. The heart of the home is the great room with a vaulted ceiling that opens up to a beautiful kitchen and dining room. Add a covered porch to enjoy summer night grilling out with family and loved ones or create a storage space with the option to add a garage. This floor plan is customizable to meet your needs and fulfill all your dreams.