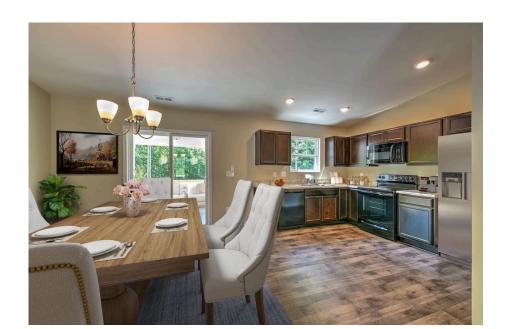

## Tynedale Fayetteville

\$162,990

**2 Exterior Styles Available** 

\_ 1,326+ Sq. Ft.

**3 Bedrooms** 

This charming floor plan creates the perfect space for spending the night in and relaxing, or entertaining family and loved ones. The Tynedale offers 3 bedrooms and 2 bathrooms including a primary suite with a stunning bathroom and walk-in closet. The heart of the home is the great room with a vaulted ceiling that opens up to a beautiful kitchen and dining room. Add a covered porch to enjoy summer night grilling out with family and loved ones or create a storage space with the option to add a garage. This floor plan is customizable to meet your needs and fulfill all your dreams.