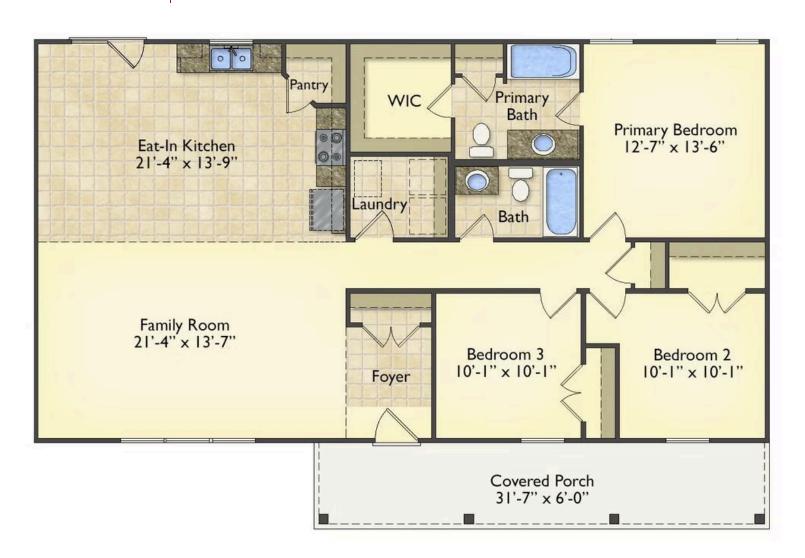

## Southport Fayetteville

NEW HOME SPECIALIST Call Us @ 910-537-3732

\$176,990

**4 Exterior Styles Available** 

\_ 1,428+ Sq. Ft.

**3 Bedrooms** 

If you're looking for Southern charm and comfortable living, the Southport is the perfect fit! This beautiful plan was designed with you in mind whether you're relaxing at the end of the day or gathering with family and loved ones for an evening of fun and games. There are 3 bedrooms and 2 bathrooms throughout this cozy floor plan. The heart of the home is sure to be the large eat in kitchen with optional island that opens up to the beautiful great room. This is the perfect space for entertaining, or relaxing and watching the game. The covered front porch is the perfect spot to catch up with conversation on a sunny summer day with a cool pitcher of sweet tea. At the end of the day, retire to the primary suite where you can enjoy a luxurious primary bath and walk-in closet. This floor plan is the perfect fit for your Southern farmhouse dreams and can be customized to fulfill all your needs!