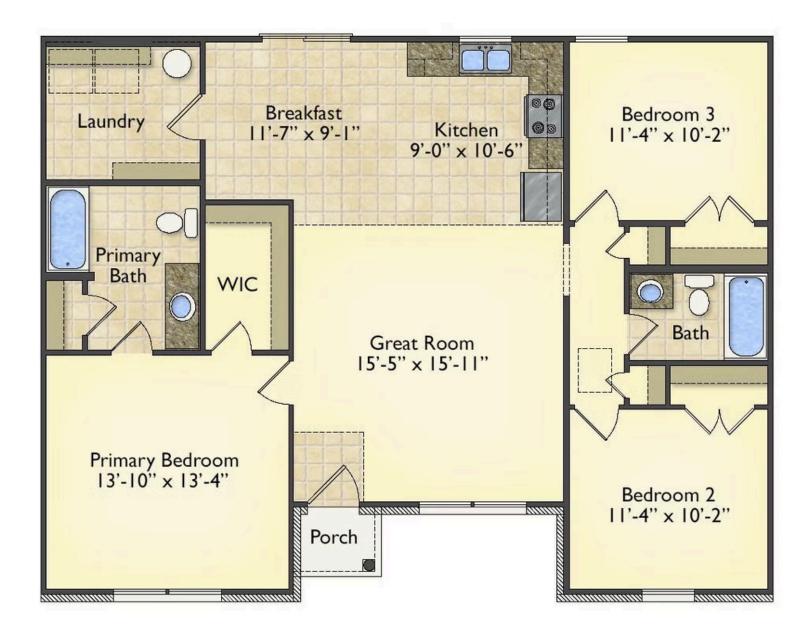

## Priced From **\$156,990**

**3 Exterior Styles Available** 

- [ 1,267+ Sq. Ft.
- Bedrooms
- 🚊 2 Bathrooms

Imagine yourself relaxing in this wonderful split floor plan perfectly crafted for those who love to entertain. The open layout is bright and welcoming which invites you to easily flow from one space into the next. Large windows and vaulted ceiling in the great room allow plenty of natural light to illuminate the rooms with trendy flooring for a modern-day look and feel.

The heart of the layout is the kitchen, where those who love to cook will discover a large pantry to store all those comfort food ingredients. The pantry is also connected to the laundry room which makes it easy to multitask on your busy schedule. The kitchen overlooks both the cozy great room and the dining space, perfect for when you're hosting friends for a casual dinner. A sliding door opens out to the backyard where you can step into the sunshine and relish the peace and privacy as you share a meal with your family or simply start your day with a hot coffee in hand.

The three bedrooms are all large and filled with natural light including the spacious primary suite with a walk-in closet and a private bath. The secondary bedrooms can include extra features such as a ceiling fan or recessed lighting. A charming home where if you need extra storage a two-car garage can easily be added! Personalization is key to making this cozy home yours!