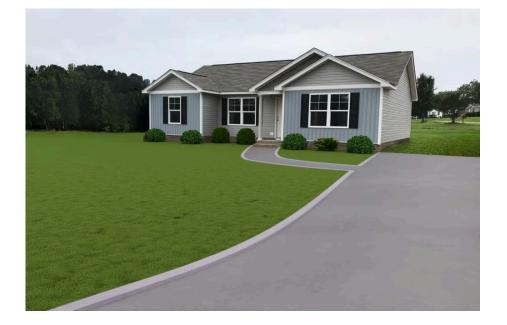

## Newport Fayetteville

## Priced From **\$156,990**

**3 Exterior Styles Available** 

- [ 1,267+ Sq. Ft.
- Bedrooms
- 🚊 2 Bathrooms

Imagine yourself relaxing in this wonderful split floor plan perfectly crafted for those who love to entertain. The open layout is bright and welcoming which invites you to easily flow from one space into the next. Large windows and vaulted ceiling in the great room allow plenty of natural light to illuminate the rooms with trendy flooring for a modern-day look and feel.