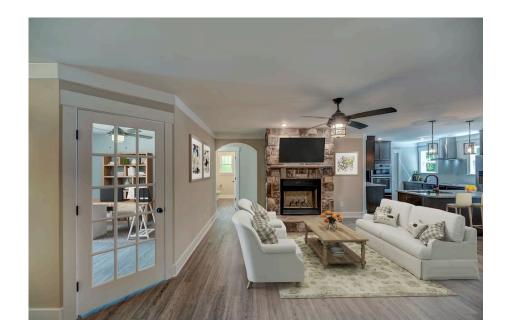

## Litchfield Fayetteville

Priced From \$213,990

**3 Exterior Styles Available** 

\_ 1,704+ Sq. Ft.

**4 Bedrooms** 

2 Bathrooms

😑 2 Car Garage

The Litchfield is the perfect combination of Southern comfort, elegance, and contemporary living. This gorgeous space was designed for laid-back and relaxing, and provides the perfect space for entertaining family and loved ones. This 4 bedroom, 2 bathroom home was designed with your family in mind. The split bedroom floor plan ensures absolute privacy and includes a spacious primary room with a luxurious primary bath and walk-in closet. The kitchen opens up to the dining room and spacious great room to provide the perfect space for relaxing or gathering with family and loved ones. Choose to add a covered porch to unwind together at the end of the day or watch the sunrise with a cup of joe. The options are endless with this floor plan. Turn the fourth bedroom into a flex room and create your own home office, study, playroom, or whatever you may need at any stage of life. The Litchfield is the perfect plan to customize and create your very own dream home.