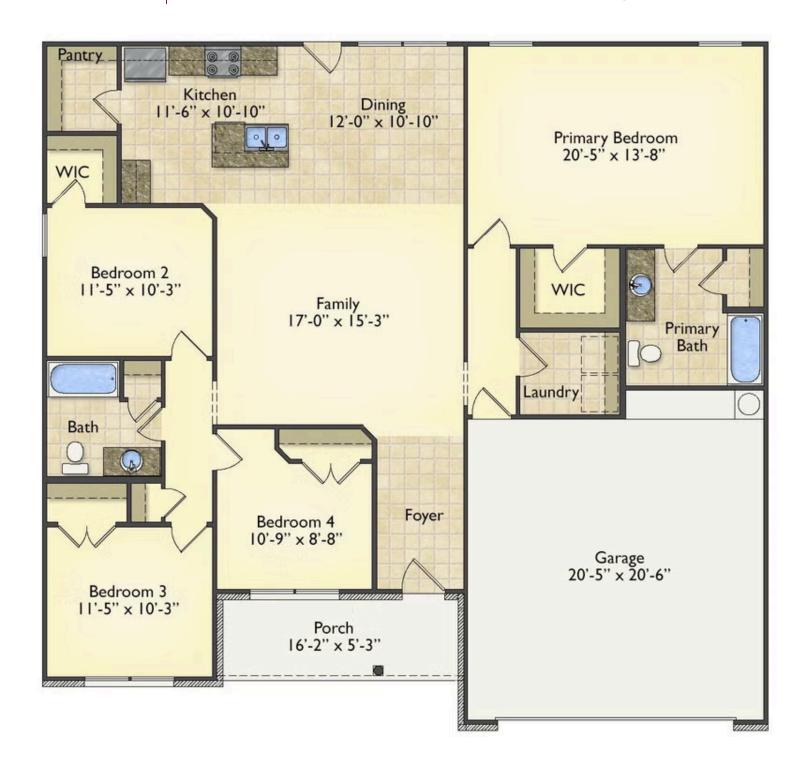

## Litchfield Fayetteville

Priced From \$213,990

**3 Exterior Styles Available** 

\_ 1,704+ Sq. Ft.

**4 Bedrooms** 

2 Bathrooms

😑 2 Car Garage

The Litchfield is the perfect combination of Southern comfort, elegance, and contemporary living. This gorgeous space was designed for laid-back and relaxing, and provides the perfect space for entertaining family and loved ones. This 4 bedroom, 2 bathroom home was designed with your family in mind. The split bedroom floor plan ensures absolute privacy and includes a spacious primary room with a luxurious primary bath and walk-in closet. The kitchen opens up to the dining room and spacious great room to provide the perfect space for relaxing or gathering with family and loved ones. Choose to add a covered porch to unwind together at the end of the day or watch the sunrise with a cup of joe. The options are endless with this floor plan. Turn the fourth bedroom into a flex room and create your own home office, study, playroom, or whatever you may need at any stage of life. The Litchfield is the perfect plan to customize and create your very own dream home.