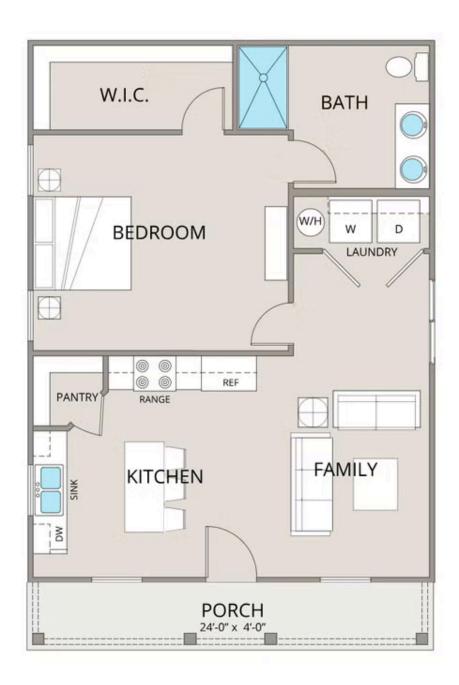

## Fletcher Fayetteville

Priced From \$121,990

**1 Exterior Styles Available** 

\_ 768+ Sq. Ft.

📇 1 - 2 Bedrooms

🔬 1 Bathrooms

The **Fletcher** floorplan offers the perfect balance of cozy charm and thoughtful design, making it a great choice for individuals, couples, or small families. With **768 square feet**, it features the flexibility of one or two bedrooms and one bathroom, allowing you to personalize the space to fit your lifestyle.

Step inside to an inviting, open-concept kitchen and family room filled with natural light. The kitchen is designed with modern features, including upgraded cabinetry, granite countertops, stainless steel appliances, and a sleek pull-out faucet. Whether you're cooking a meal or entertaining friends, this space is both functional and stylish.

The primary bedroom, tucked away at the back of the home, provides privacy and includes a spacious walk-in closet for all your storage needs. The bathroom has been upgraded for comfort, featuring a large fiberglass shower, raised-height vanity, and elegant finishes that bring a spa-like feel to your daily routine.

A dedicated laundry room adds convenience to everyday life, and with custom interior details like upgraded baseboards, stylish door options, and coordinated hardware, the Fletcher floorplan feels polished from top to bottom. Designed for both comfort and practicality, this home is the perfect place to relax, gather, and make your own.