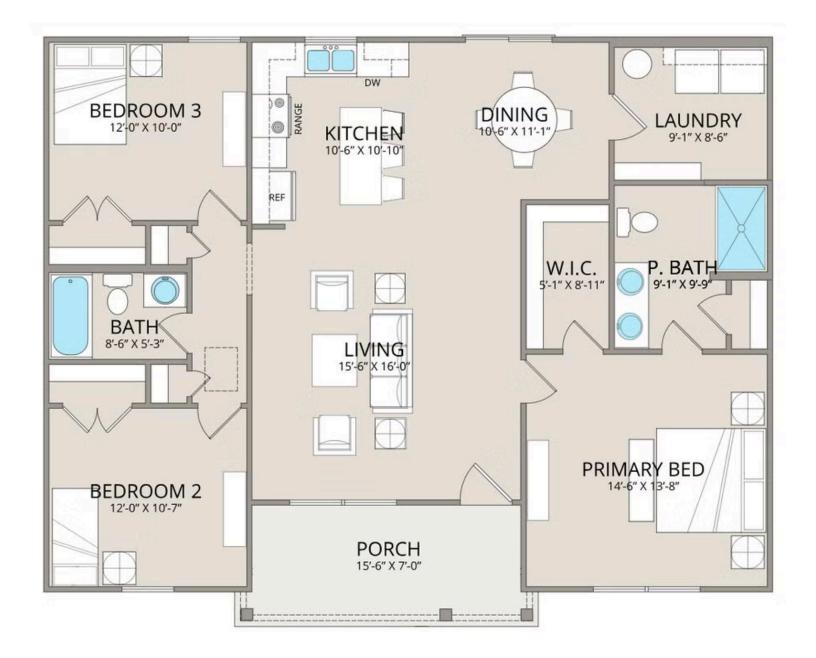

## Fairfield Fayetteville

\$167,990

**1 Exterior Styles Available** 

பு 1,267+ Sq. Ft.

3 Bedrooms

🚊 2 Bathrooms

Step into the Fairfield, where smart design and popular features come together to create a home that's both stylish and functional. A charming front porch and decorative front door welcome you into this open split floor plan, designed for entertaining and easy everyday living.

Inside, vaulted ceilings and large windows fill the great room with natural light, while the kitchen offers staggered-height cabinets, granite countertops, a sleek pull-out faucet, and stainless steel appliances. A spacious pantry—connected to the laundry room—keeps everything organized and within reach.

The primary suite features a private bath with a raised-height vanity, granite tops, and an undermount sink, while secondary bedrooms are bright and spacious. Need more space? A two-car garage can easily be added!