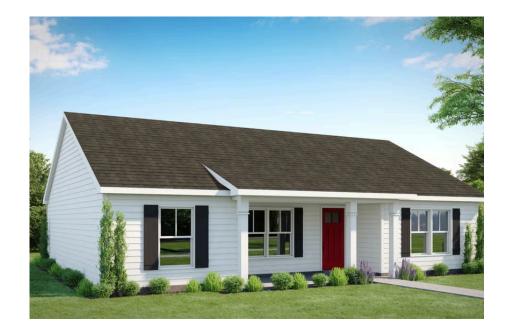

## Fairfield Fayetteville

\$167,990

**1 Exterior Styles Available** 

பு 1,267+ Sq. Ft.

3 Bedrooms

🚊 2 Bathrooms

Step into the Fairfield, where smart design and popular features come together to create a home that's both stylish and functional. A charming front porch and decorative front door welcome you into this open split floor plan, designed for entertaining and easy everyday living.

Inside, vaulted ceilings and large windows fill the great room with natural light, while the kitchen offers staggered-height cabinets, granite countertops, a sleek pull-out faucet, and stainless steel appliances. A spacious pantry—connected to the laundry room—keeps everything organized and within reach.

The primary suite features a private bath with a raised-height vanity, granite tops, and an undermount sink, while secondary bedrooms are bright and spacious. Need more space? A two-car garage can easily be added!

What makes the Fairfield stand out? This home includes many of our most popular personal choice options in addition to the great features included in most of our homes. From a stylish beaded garage door to customizable finishes, every detail is designed with you in mind. Come see why the Fairfield is the perfect place to call home!