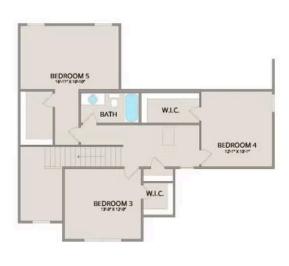

Upstairs, you'll find three spacious bedrooms, each with its own walk-in closet, along with a versatile bonus room available as a choice. Customize it as an office, craft room, or media haven. The new choice to add a full bath to the bonus room enhances its usability even further.