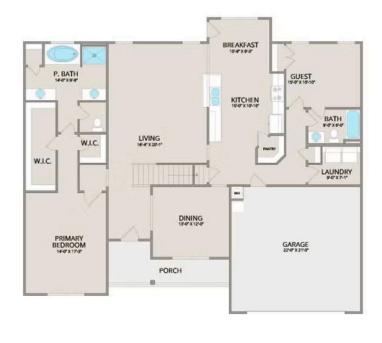

Step inside and enjoy the luxurious primary suite on the first floor, complete with two walk-in closets and a spa-like bathroom. The extended first-floor suite option now includes an additional bath, providing even more flexibility. The kitchen offers plenty of space for entertaining, while the covered rear porch is perfect for relaxing with your favorite beverage.

Upstairs, you'll find three spacious bedrooms, each with its own walk-in closet, along with a versatile bonus room available as a choice. Customize it as an office, craft room, or media haven. The new choice to add a full bath to the bonus room enhances its usability even further.

The Chapel Hill still includes thoughtful touches throughout to enhance your living experience. Updated floor plans, elevations, and structural choices— such as the extended suite and bonus room options— are now available. Explore the new interactive floorplans and make this home truly yours.

## Chapel Hill Fayetteville

MAIN UPPER