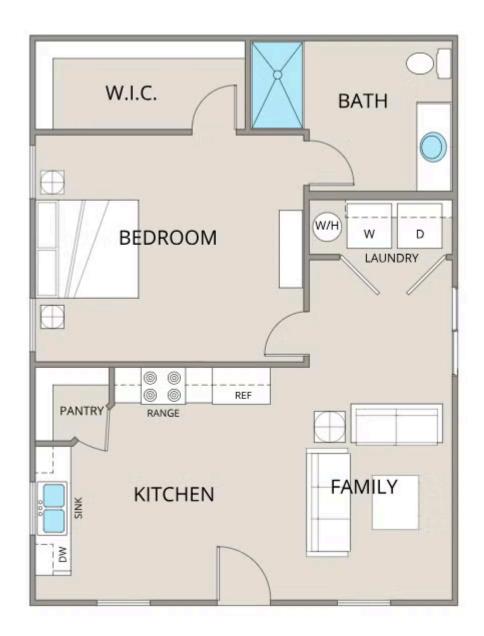

## Avery Fayetteville

\$105,990

**8 Exterior Styles Available** 

\_ 768+ Sq. Ft.

📇 1 - 2 Bedrooms

🔒 1 Bathrooms

A warm welcome to the "Avery" floorplan: a cozy yet functional living space perfect for individuals or small families. With 768 square feet, it offers flexibility with either one or two bedrooms and one bathroom, making it suitable for various lifestyles.

Upon entering, you'll find yourself in an open-concept kitchen and family room, where natural light pours in, creating an inviting atmosphere. The kitchen is equipped with modern amenities and ample counter space, ideal for both cooking and entertaining.

Tucked away at the back of the house is the bedroom, strategically placed to maximize space and privacy. The primary bedroom boasts a spacious walk-in closet, providing plenty of storage for your belongings.

Convenience is key in the Avery floorplan, as it includes a dedicated laundry room, making chores a breeze. Whether you're starting your day or winding down in the evening, this thoughtfully designed layout offers comfort and functionality for everyday living.