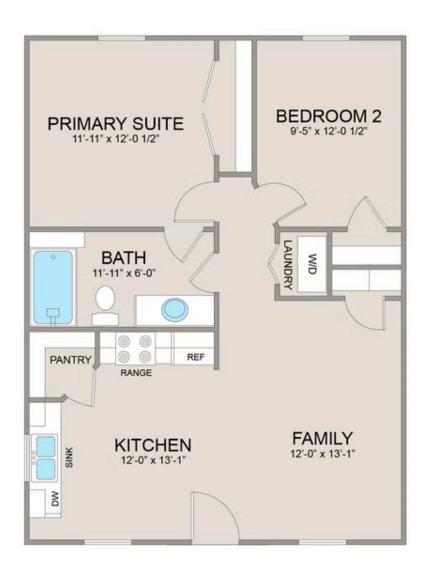

Upon entering, you'll find yourself in an open-concept kitchen and family room, where natural light pours in, creating an inviting atmosphere. The kitchen is equipped with modern amenities and ample counter space, ideal for both cooking and entertaining.

Tucked away at the back of the house is the bedroom, strategically placed to maximize space and privacy. The primary bedroom boasts a spacious walk-in closet, providing plenty of storage for your belongings.

Convenience is key in the Avery floorplan, as it includes a dedicated laundry room, making chores a breeze. Whether you're starting your day or winding down in the evening, this thoughtfully designed layout offers comfort and functionality for everyday living.