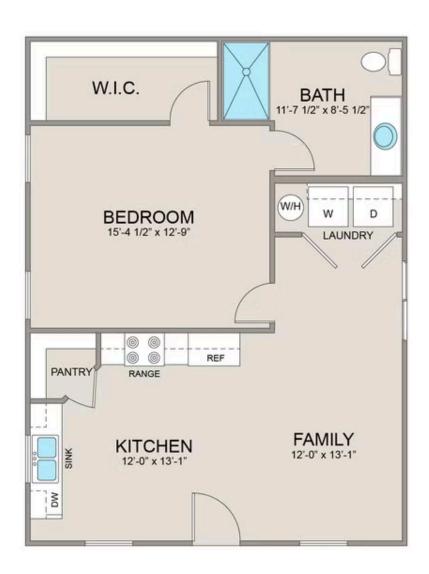

## Avery Fayetteville

\$105,990

**8 Exterior Styles Available** 

\_ 768+ Sq. Ft.

📇 1 - 2 Bedrooms

🔒 1 Bathrooms

A warm welcome to the "Avery" floorplan: a cozy yet functional living space perfect for individuals or small families. With 768 square feet, it offers flexibility with either one or two bedrooms and one bathroom, making it suitable for various lifestyles.

Upon entering, you'll find yourself in an open-concept kitchen and family room, where natural light pours in, creating an inviting atmosphere. The kitchen is equipped with modern amenities and ample counter space, ideal for both cooking and entertaining.

Tucked away at the back of the house is the bedroom, strategically placed to maximize space and privacy. The primary bedroom boasts a spacious walk-in closet, providing plenty of storage for your belongings.

Convenience is key in the Avery floorplan, as it includes a dedicated laundry room, making chores a breeze. Whether you're starting your day or winding down in the evening, this thoughtfully designed layout offers comfort and functionality for everyday living.