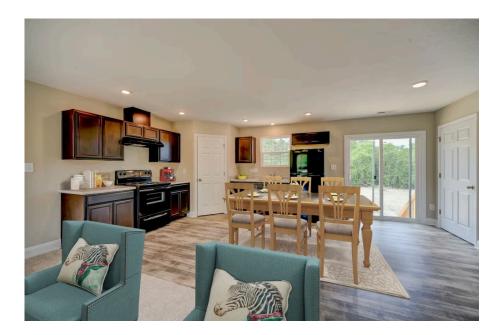

## Aspen Fayetteville

Priced From **\$144,990** 

**2 Exterior Styles Available** 

\_ 1,176+ Sq. Ft.

**3 Bedrooms** 

The Aspen is a cozy, one-story plan with an open layout that is bright and welcoming and invites you to easily flow from one space into the next. This plan offers 3 bedrooms and 2 full baths with a spacious great room that opens up to the eat-in kitchen. Personalize this plan to turn this kitchen into your own luxury kitchen perfect for entertaining. You can even add a garage, or a covered porch to wake up and watch the sunrise with a cup of joe. With endless opportunities, you can turn this versatile plan into your own dream home.