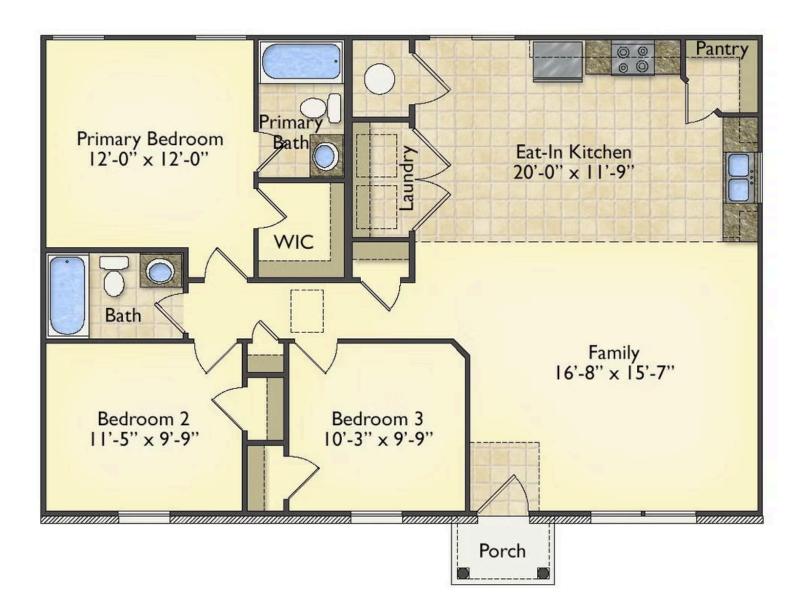

## Aspen Fayetteville

Priced From **\$144,990** 

**2 Exterior Styles Available** 

\_ 1,176+ Sq. Ft.

**3 Bedrooms** 

The Aspen is a cozy, one-story plan with an open layout that is bright and welcoming and invites you to easily flow from one space into the next. This plan offers 3 bedrooms and 2 full baths with a spacious great room that opens up to the eat-in kitchen. Personalize this plan to turn this kitchen into your own luxury kitchen perfect for entertaining. You can even add a garage, or a covered porch to wake up and watch the sunrise with a cup of joe. With endless opportunities, you can turn this versatile plan into your own dream home.