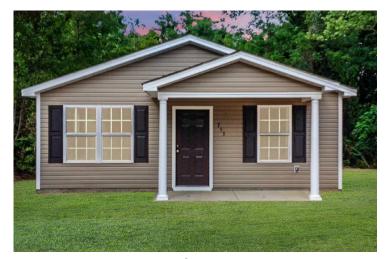

## Aspen Fayetteville

Priced From **\$144,990** 

**2 Exterior Styles Available** 

\_ 1,176+ Sq. Ft.

**3 Bedrooms** 

The Aspen is a cozy, one-story plan with an open layout that is bright and welcoming and invites you to easily flow from one space into the next. This plan offers 3 bedrooms and 2 full baths with a spacious great room that opens up to the eat-in kitchen. Personalize this plan to turn this kitchen into your own luxury kitchen perfect for entertaining. You can even add a garage, or a covered porch to wake up and watch the sunrise with a cup of joe. With endless opportunities, you can turn this versatile plan into your own dream home.

## Aspen Fayetteville

Craftsman Classic