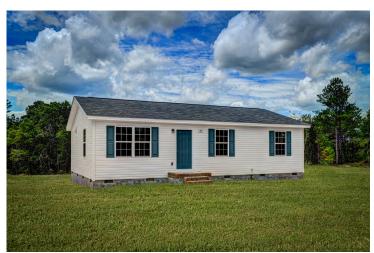

## Aspen Fayetteville

Priced From **\$144,990** 

**2 Exterior Styles Available** 

\_ 1,176+ Sq. Ft.

**3 Bedrooms** 

The Aspen is a cozy, one-story plan with an open layout that is bright and welcoming and invites you to easily flow from one space into the next. This plan offers 3 bedrooms and 2 full baths with a spacious great room that opens up to the eat-in kitchen. Personalize this plan to turn this kitchen into your own luxury kitchen perfect for entertaining. You can even add a garage, or a covered porch to wake up and watch the sunrise with a cup of joe. With endless opportunities, you can turn this versatile plan into your own dream home.