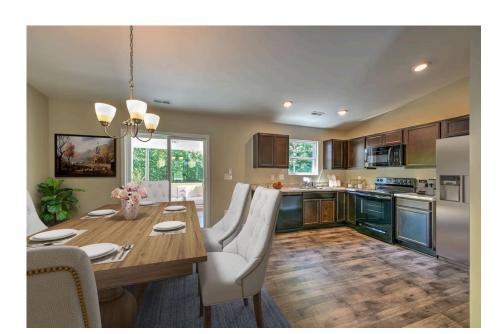

## Tynedale Washington

\$162,990

**2 Exterior Styles Available** 

\_ 1,326+ Sq. Ft.

3 Bedrooms

This charming floor plan creates the perfect space for spending the night in and relaxing, or entertaining family and loved ones. The Tynedale offers 3 bedrooms and 2 bathrooms including a primary suite with a stunning bathroom and walk-in closet. The heart of the home is the great room with a vaulted ceiling that opens up to a beautiful kitchen and dining room. Add a covered porch to enjoy summer night grilling out with family and loved ones or create a storage space with the option to add a garage. This floor plan is customizable to meet your needs and fulfill all your dreams.