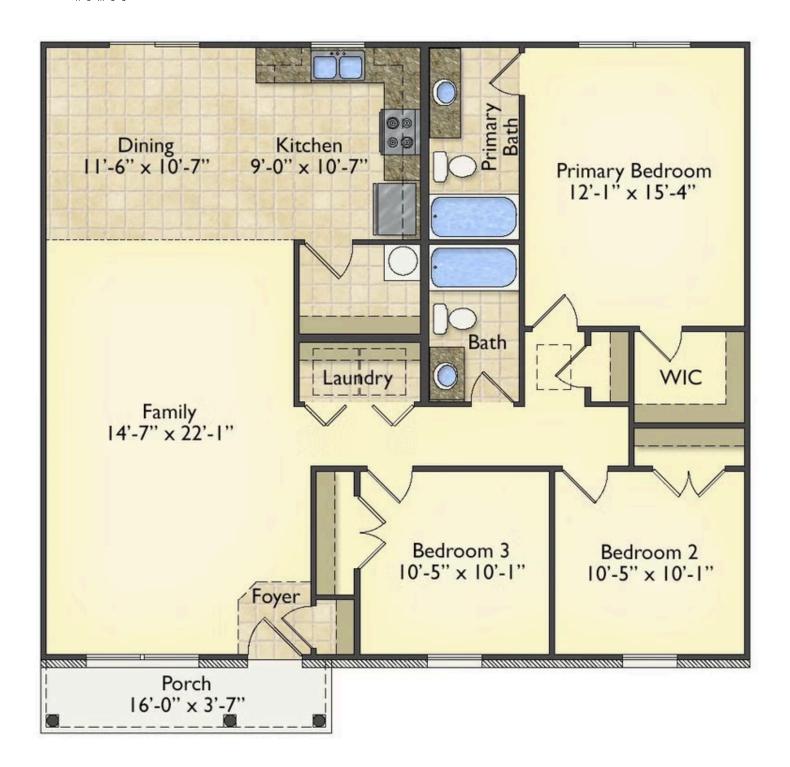

## Tynedale Washington

\$162,990

**2 Exterior Styles Available** 

\_ 1,326+ Sq. Ft.

3 Bedrooms

This charming floor plan creates the perfect space for spending the night in and relaxing, or entertaining family and loved ones. The Tynedale offers 3 bedrooms and 2 bathrooms including a primary suite with a stunning bathroom and walk-in closet. The heart of the home is the great room with a vaulted ceiling that opens up to a beautiful kitchen and dining room. Add a covered porch to enjoy summer night grilling out with family and loved ones or create a storage space with the option to add a garage. This floor plan is customizable to meet your needs and fulfill all your dreams.