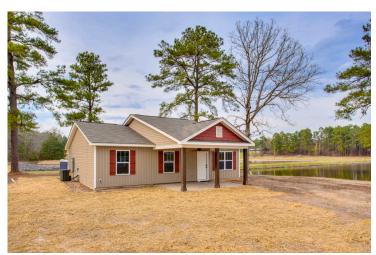

## Tynedale Washington

\$162,990

**2 Exterior Styles Available** 

\_ 1,326+ Sq. Ft.

3 Bedrooms

This charming floor plan creates the perfect space for spending the night in and relaxing, or entertaining family and loved ones. The Tynedale offers 3 bedrooms and 2 bathrooms including a primary suite with a stunning bathroom and walk-in closet. The heart of the home is the great room with a vaulted ceiling that opens up to a beautiful kitchen and dining room. Add a covered porch to enjoy summer night grilling out with family and loved ones or create a storage space with the option to add a garage. This floor plan is customizable to meet your needs and fulfill all your dreams.