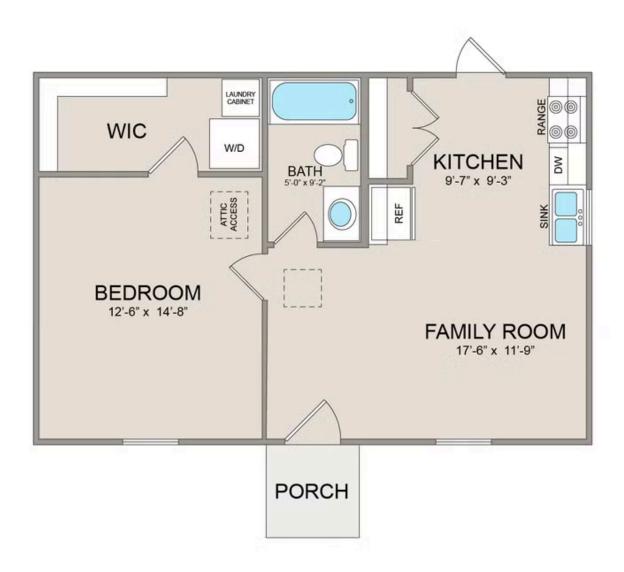

## Tucker Washington

\$89,990

**4 Exterior Styles Available** 

\_ 600+ Sq. Ft.

1 Bedrooms

Say hello to the "Tucker"- a cozy one-bedroom, one-bathroom home spanning 600 square feet. Despite its small size, it offers all the comforts you need, with an open living space, full kitchen, and a private primary bedroom.

This compact home brings numerous advantages, including lower maintenance costs and an efficient use of space. It's the perfect option for keeping a family member close while still providing them with their own space and independence or perhaps for your forever home downsizing is a top priority. is the perfect blend of convenience and comfort.