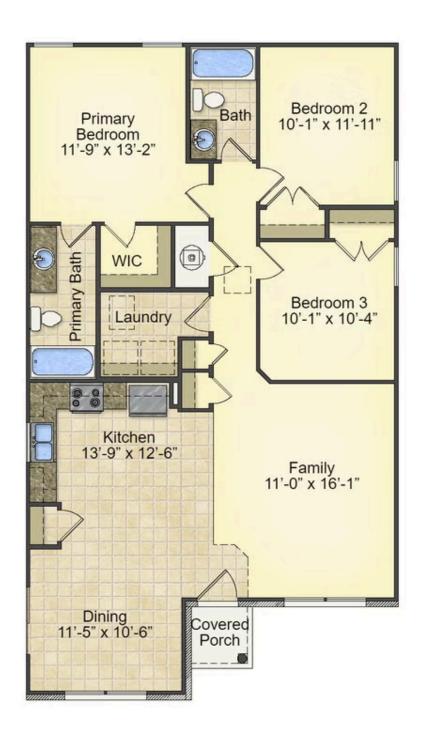

## Pine Washington

Priced From \$158,990

**3 Exterior Styles Available** 

பு 1,260+ Sq. Ft.

**3 Bedrooms** 

This charming floor plan creates the perfect space for relaxing and watching the game, or hosting an evening with family and loved ones. Just imagine coming home and enjoying a warm summer evening from the comfort of your front porch. The Pine offers 3 bedrooms and 2 bathrooms including a primary suite with a beautiful bathroom and walk-in closet. The spacious great room opens up to the dining room and kitchen with an optional kitchen island that creates the perfect place to spend an evening with the kids or hosting game night with your friends. This floor plan is customizable to meet your needs and fulfill all your dreams.