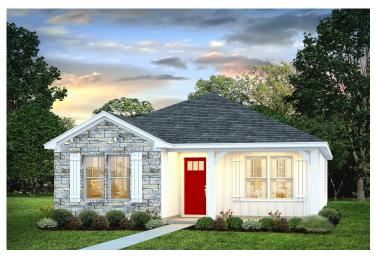

## Pine Washington



Priced From \$158,990

**3 Exterior Styles Available** 

பு 1,260+ Sq. Ft.

**3 Bedrooms** 

This charming floor plan creates the perfect space for relaxing and watching the game, or hosting an evening with family and loved ones. Just imagine coming home and enjoying a warm summer evening from the comfort of your front porch. The Pine offers 3 bedrooms and 2 bathrooms including a primary suite with a beautiful bathroom and walk-in closet. The spacious great room opens up to the dining room and kitchen with an optional kitchen island that creates the perfect place to spend an evening with the kids or hosting game night with your friends. This floor plan is customizable to meet your needs and fulfill all your dreams.



## Pine Washington





Classic Craftsman





Farmhouse



## Pine Washington



This brochure likely depicts actual pictures of homes that were personalized for their owners by Red Door Homes, so what is pictured may not be the Included Feature version of this Home Plan or even be an actual depiction of size, etc. due to available structural changes. Furthermore, Red Door Homes reserves the right to make changes or updates to home plans at any time, so the best information can be learned by speaking with one of our Dream Home Consultants to better understand what we have available, how you can personalize the home to your liking, and create your own Dream Home.