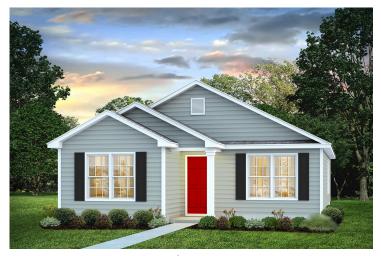

## Pine Washington



Priced From \$158,990

**3 Exterior Styles Available** 

பு 1,260+ Sq. Ft.

**3 Bedrooms** 

This charming floor plan creates the perfect space for relaxing and watching the game, or hosting an evening with family and loved ones. Just imagine coming home and enjoying a warm summer evening from the comfort of your front porch. The Pine offers 3 bedrooms and 2 bathrooms including a primary suite with a beautiful bathroom and walk-in closet. The spacious great room opens up to the dining room and kitchen with an optional kitchen island that creates the perfect place to spend an evening with the kids or hosting game night with your friends. This floor plan is customizable to meet your needs and fulfill all your dreams.



## Pine Washington





Classic Craftsman





Farmhouse



## Pine Washington



This brochure likely depicts actual pictures of homes that were personalized for their owners by Red Door Homes, so what is pictured may not be the Included Feature version of this Home Plan or even be an actual depiction of size, etc. due to available structural changes. Furthermore, Red Door Homes reserves the right to make changes or updates to home plans at any time, so the best information can be learned by speaking with one of our Dream Home Consultants to better understand what we have available, how you can personalize the home to your liking, and create your own Dream Home.