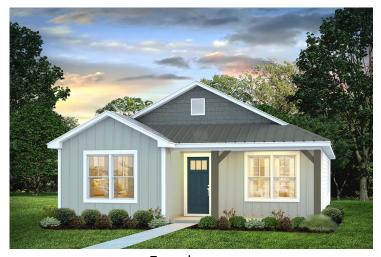

## Pine Washington



Priced From \$158,990

**3 Exterior Styles Available** 

பு 1,260+ Sq. Ft.

**3 Bedrooms** 

This charming floor plan creates the perfect space for relaxing and watching the game, or hosting an evening with family and loved ones. Just imagine coming home and enjoying a warm summer evening from the comfort of your front porch. The Pine offers 3 bedrooms and 2 bathrooms including a primary suite with a beautiful bathroom and walk-in closet. The spacious great room opens up to the dining room and kitchen with an optional kitchen island that creates the perfect place to spend an evening with the kids or hosting game night with your friends. This floor plan is customizable to meet your needs and fulfill all your dreams.



## Pine Washington





Classic Craftsman





Farmhouse



## Pine Washington



This brochure likely depicts actual pictures of homes that were personalized for their owners by Red Door Homes, so what is pictured may not be the Included Feature version of this Home Plan or even be an actual depiction of size, etc. due to available structural changes. Furthermore, Red Door Homes reserves the right to make changes or updates to home plans at any time, so the best information can be learned by speaking with one of our Dream Home Consultants to better understand what we have available, how you can personalize the home to your liking, and create your own Dream Home.