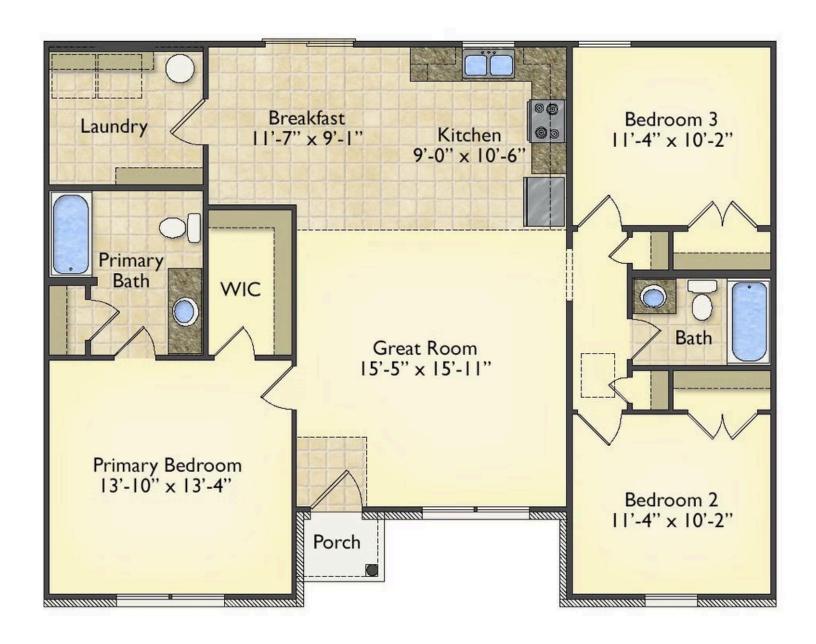

## Newport Washington

\$156,990

**3 Exterior Styles Available** 

\_ 1,267+ Sq. Ft.

3 Bedrooms

🚊 2 Bathrooms

Imagine yourself relaxing in this wonderful split floor plan perfectly crafted for those who love to entertain. The open layout is bright and welcoming which invites you to easily flow from one space into the next. Large windows and vaulted ceiling in the great room allow plenty of natural light to illuminate the rooms with trendy flooring for a modern-day look and feel.

The heart of the layout is the kitchen, where those who love to cook will discover a large pantry to store all those comfort food ingredients. The pantry is also connected to the laundry room which makes it easy to multitask on your busy schedule. The kitchen overlooks both the cozy great room and the dining space, perfect for when you're hosting friends for a casual dinner. A sliding door opens out to the backyard where you can step into the sunshine and relish the peace and privacy as you share a meal with your family or simply start your day with a hot coffee in hand.

The three bedrooms are all large and filled with natural light including the spacious primary suite with a walk-in closet and a private bath. The secondary bedrooms can include extra features such as a ceiling fan or recessed lighting. A charming home where if you need extra storage a two-car garage can easily be added! Personalization is key to making this cozy home yours!