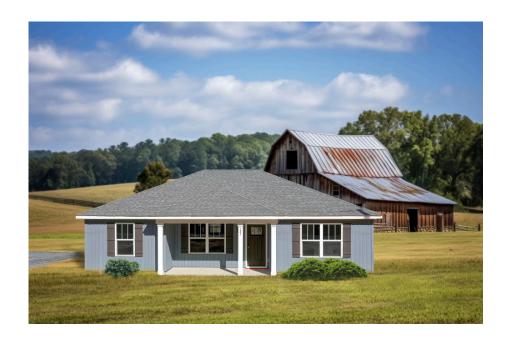

## Newport Washington

\$156,990

**3 Exterior Styles Available** 

\_ 1,267+ Sq. Ft.

3 Bedrooms

🚊 2 Bathrooms

Imagine yourself relaxing in this wonderful split floor plan perfectly crafted for those who love to entertain. The open layout is bright and welcoming which invites you to easily flow from one space into the next. Large windows and vaulted ceiling in the great room allow plenty of natural light to illuminate the rooms with trendy flooring for a modern-day look and feel.

## Newport Washington

Classic Craftsman

Farmhouse

This brochure likely depicts actual pictures of homes that were personalized for their owners by Red Door Homes, so what is pictured may not be the Included Feature version of this Home Plan or even be an actual depiction of size, etc. due to available structural changes. Furthermore, Red Door Homes reserves the right to make changes or updates to home plans at any time, so the best information can be learned by speaking with one of our Dream Home Consultants to better understand what we have available, how you can personalize the home to your liking, and create your own Dream Home.