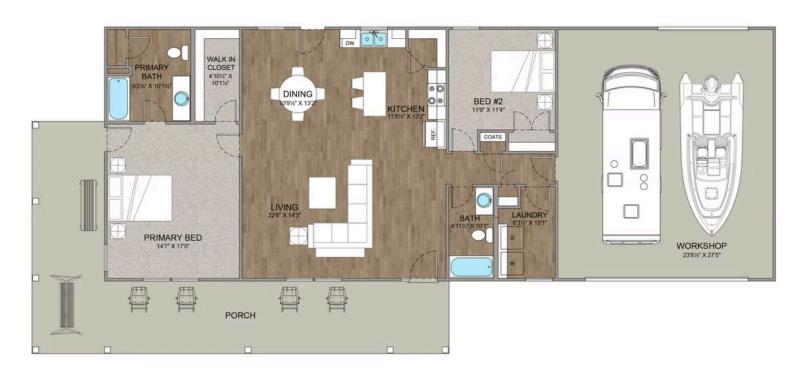

## Mustang Ranch Barndominium Washington

Priced From \$258,990

**2 Exterior Styles Available** 

\_ 1,400+ Sq. Ft.

2 Bedrooms

2 Bathrooms

2 Car Garage

The Mustang Ranch is a beautiful barndominium offering 1,400 square feet of heated living space, complete with 2 bedrooms and 2 bathrooms. The open-concept layout connects the living, dining, and kitchen areas, creating a warm and inviting space perfect for family time and entertaining. The soaring 12-foot ceilings enhance the home's spaciousness and charm. The home portion of this barndominium is part of our Design By U series, meaning that the home's floorplan can be easily modified with additional bedrooms and bathrooms, depending on you and your family's needs. One of the standout features of the Mustang Ranch is its 24′ x 28′ workspace/garage with an 18′ wide door. The 18′ door is also 10′ high to accommodate a farm tractor, boat or most RV's and it has a 10′x10′ garage door on the backside of the space for drive-thru capability!. The ceilings in the workspace/garage are 12′ high. Another lifestyle plus is its stunning wraparound porch, offering 509 square feet of outdoor living space. This expansive porch is perfect for relaxing, entertaining, or simply taking in the beauty of your surroundings. With its blend of practicality and style, the Mustang Ranch is an ideal choice for those dreaming of a cozy and functional home. Home plan photo may showcase choice flooring options.