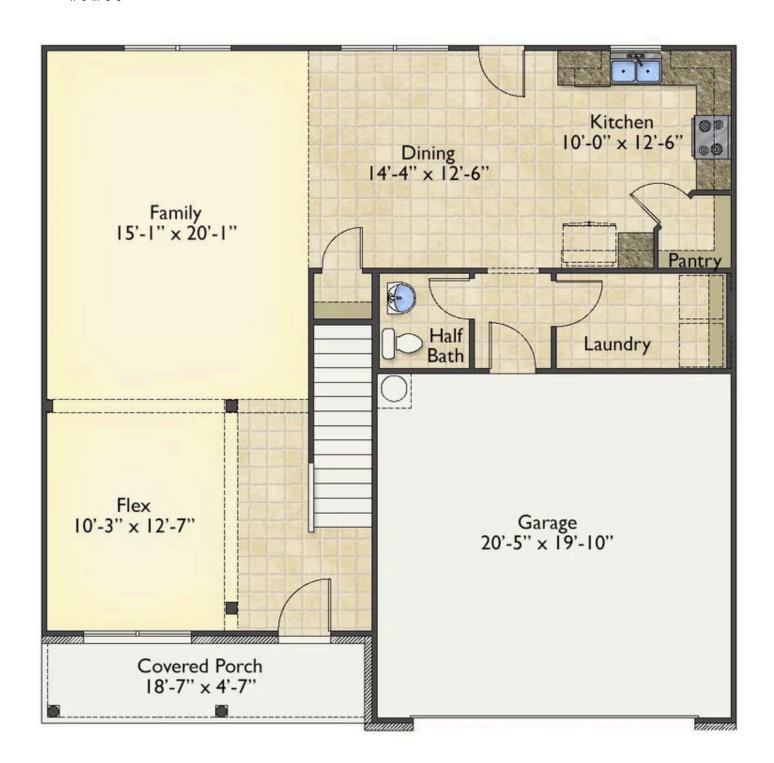

## Montclaire Washington

\$259,990

**2 Exterior Styles Available** 

\_ 2,357+ Sq. Ft.

**4 Bedrooms** 

**2 Car Garage** 

The Montclaire was designed with today's busy lifestyle in mind. Wide open living keeps the conversation flowing with a spacious great room open to the eating area and kitchen with plenty of cooking and counter space. A large utility room off the garage keeps the mess in check with a convenient powder room across the hall. After a long day relax and rejuvenate in your large primary suite with primary bath and enough closet space for all of your shoes and his baseball hat collection. The upstairs loft area is the perfect spot for family game night or just a quiet space to finish a book. The best home is the one you don't ever want to leave.