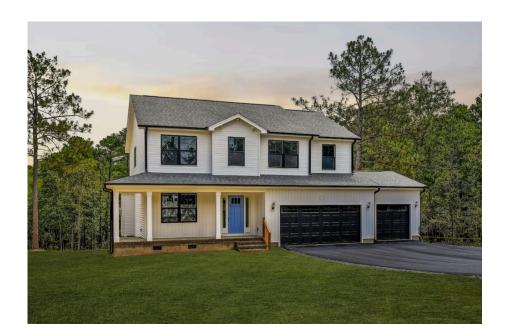

## Montclaire Washington

\$259,990

**2 Exterior Styles Available** 

\_ 2,357+ Sq. Ft.

**4 Bedrooms** 

**2 Car Garage** 

The Montclaire was designed with today's busy lifestyle in mind. Wide open living keeps the conversation flowing with a spacious great room open to the eating area and kitchen with plenty of cooking and counter space. A large utility room off the garage keeps the mess in check with a convenient powder room across the hall. After a long day relax and rejuvenate in your large primary suite with primary bath and enough closet space for all of your shoes and his baseball hat collection. The upstairs loft area is the perfect spot for family game night or just a quiet space to finish a book. The best home is the one you don't ever want to leave.

## Montclaire Washington

Classic Craftsman

This brochure likely depicts actual pictures of homes that were personalized for their owners by Red Door Homes, so what is pictured may not be the Included Feature version of this Home Plan or even be an actual depiction of size, etc. due to available structural changes. Furthermore, Red Door Homes reserves the right to make changes or updates to home plans at any time, so the best information can be learned by speaking with one of our Dream Home Consultants to better understand what we have available, how you can personalize the home to your liking, and create your own Dream Home.