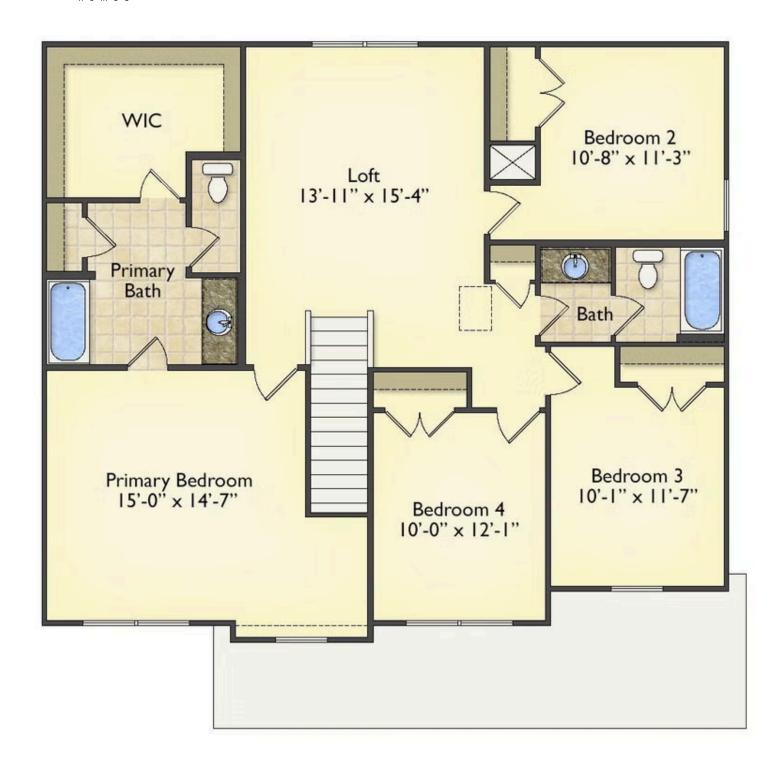

## Montclaire Washington

\$259,990

**2 Exterior Styles Available** 

\_ 2,357+ Sq. Ft.

**4 Bedrooms** 

**2 Car Garage** 

The Montclaire was designed with today's busy lifestyle in mind. Wide open living keeps the conversation flowing with a spacious great room open to the eating area and kitchen with plenty of cooking and counter space. A large utility room off the garage keeps the mess in check with a convenient powder room across the hall. After a long day relax and rejuvenate in your large primary suite with primary bath and enough closet space for all of your shoes and his baseball hat collection. The upstairs loft area is the perfect spot for family game night or just a quiet space to finish a book. The best home is the one you don't ever want to leave.