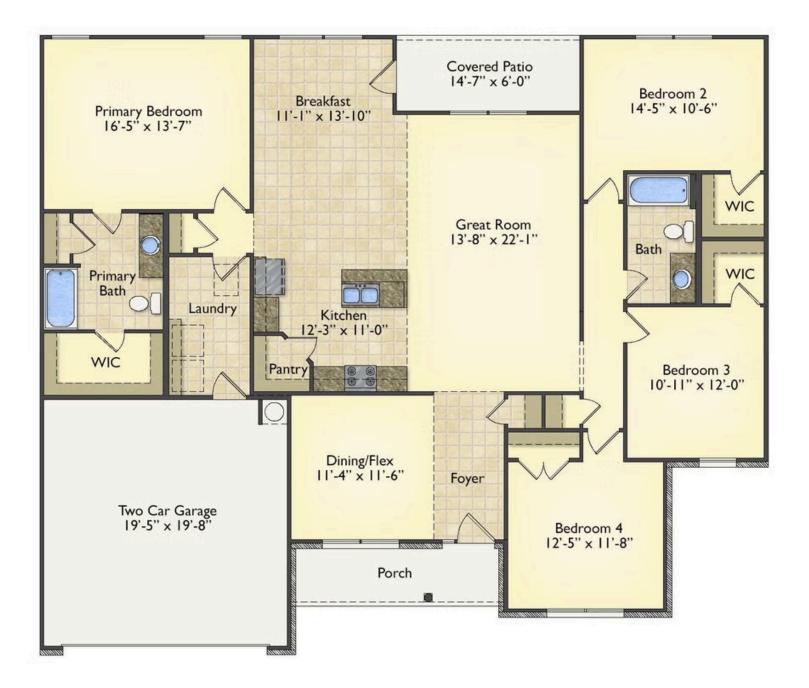

Imagine gathering with loved ones in the light-filled and spacious family room in an open design that embraces the kitchen and breakfast room. The gourmet kitchen is ready to be customized to suit your needs, plus there's a formal dining room and a covered patio with the freedom to expand and create your dream home.

At the end of the day, you can retire to your private primary suite with a walk-in closet and a primary bath. The three secondary bedrooms have generous closets and there's a central full bath for added convenience. Completing this sensational 2,054 sqft plan is a large laundry room, a flex room which could be your dream study, guest suite or playroom, the choice is all yours when it comes to the Lexington.