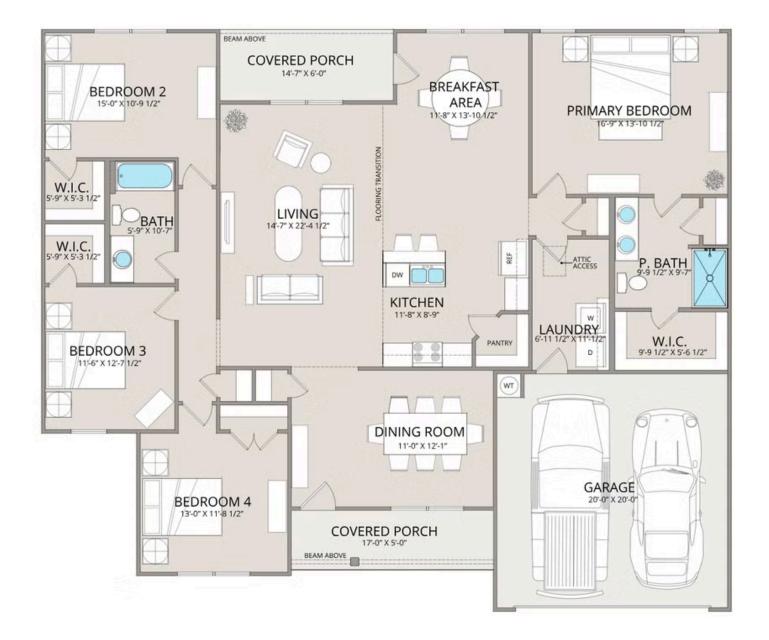

Step into the light-filled family room, which seamlessly connects to the open-concept kitchen and breakfast area—the perfect space for gathering with friends or unwinding after a long day. The gourmet kitchen features upgraded cabinetry, granite countertops, stainless steel appliances, and a sleek pull-out faucet, combining modern convenience with timeless style. A formal dining room and optional covered patio offer even more space for hosting or everyday enjoyment.

The private primary suite is a true retreat, complete with a walk-in closet and spa-inspired en-suite bathroom. Three additional bedrooms provide ample space for guests, a home office, or a personal hobby room, each with generous closet space. A centrally located full bath adds extra convenience for daily living.

With a large laundry room and a versatile flex space, the Franklin adapts to your needs—whether you're dreaming of a study, guest suite, or playroom. Stylish interior finishes, upgraded baseboards, and customizable options allow you to make this home truly your own.