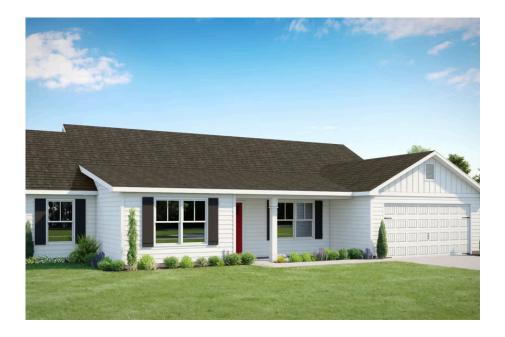

Priced From **\$255,990** 

**1 Exterior Styles Available** 

- \_ **2,054+ Sq. Ft.**
- 📇 4 Bedrooms
- 💮 2 Bathrooms
- 📇 2 Car Garage

The Franklin is designed for those who want both elegance and flexibility in their home. With four bedrooms, two bathrooms, and 2,054 square feet of thoughtfully planned space, this home is perfect for relaxing, working, or entertaining.

The Franklin blends comfort, style, and functionality, offering a space designed to fit your lifestyle no matter what stage of life you're in.

This brochure likely depicts actual pictures of homes that were personalized for their owners by Red Door Homes, so what is pictured may not be the Included Feature version of this Home Plan or even be an actual depiction of size, etc. due to available structural changes. Furthermore, Red Door Homes reserves the right to make changes or updates to home plans at any time, so the best information can be learned by speaking with one of our Dream Home Consultants to better understand what we have available, how you can personalize the home to your liking, and create your own Dream Home.