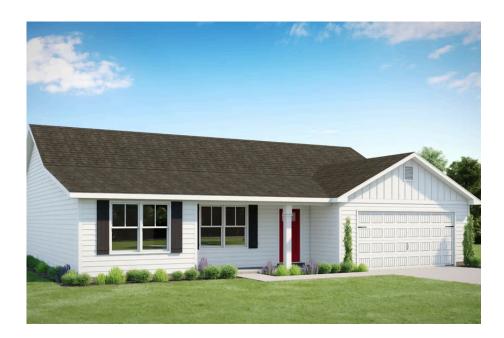

## Fountain Washington

Priced From \$228,990

**1 Exterior Styles Available** 

\_ 1,704+ Sq. Ft.

4 Bedrooms

**2 Bathrooms** 

2 Car Garage

The Fountain combines modern elegance with relaxed living, offering a thoughtfully designed space that's ideal for entertaining or simply unwinding. With four bedrooms and two bathrooms, this home provides both flexibility and functionality to fit your lifestyle.