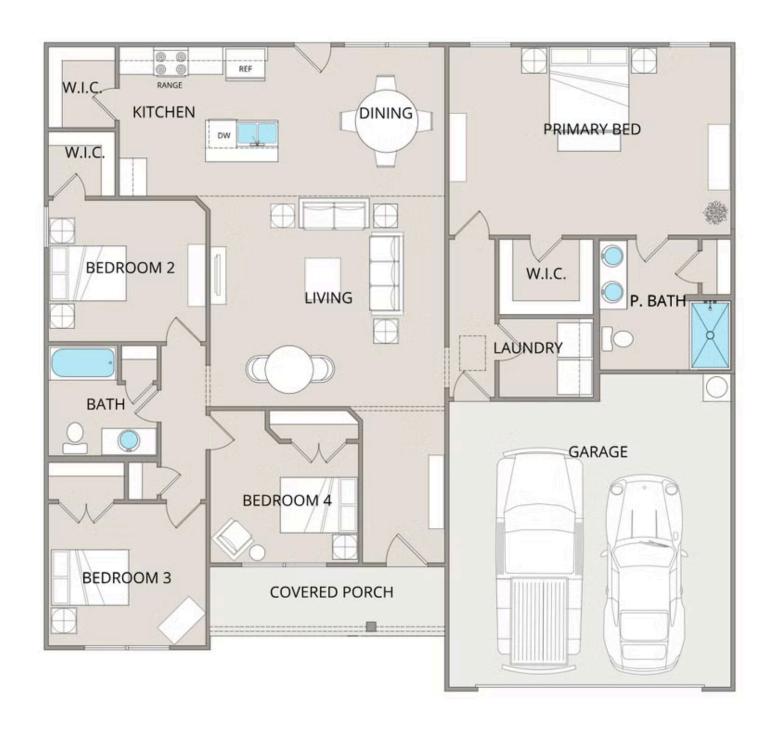

## Fountain Washington

Priced From \$228,990

**1 Exterior Styles Available** 

\_ 1,704+ Sq. Ft.

4 Bedrooms

**2 Bathrooms** 

2 Car Garage

The Fountain combines modern elegance with relaxed living, offering a thoughtfully designed space that's ideal for entertaining or simply unwinding. With four bedrooms and two bathrooms, this home provides both flexibility and functionality to fit your lifestyle.

Designed with privacy in mind, the split-bedroom layout ensures a quiet retreat in the spacious primary suite, complete with a luxurious en-suite bathroom and walk-in closet. The open-concept kitchen flows seamlessly into the dining area and great room, creating a welcoming space perfect for gatherings or quiet nights in. With upgraded cabinetry, granite countertops, stainless steel appliances, and a sleek pull-out faucet, the kitchen is both stylish and practical.

For those who love outdoor living, the option to add a covered porch offers the perfect spot to sip coffee in the morning or relax at the end of the day. The fourth bedroom can easily be transformed into a home office, study, or playroom, giving you the flexibility to adapt the space to your needs.

With customization options and high-quality finishes—including upgraded baseboards, stylish interior doors, and coordinated hardware—the Fountain floorplan is designed to grow with you, offering the perfect balance of comfort, versatility, and modern design.