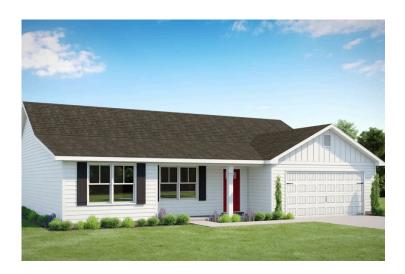

## Fountain Washington

Priced From \$228,990

**1 Exterior Styles Available** 

\_ 1,704+ Sq. Ft.

4 Bedrooms

**2 Bathrooms** 

2 Car Garage

The Fountain combines modern elegance with relaxed living, offering a thoughtfully designed space that's ideal for entertaining or simply unwinding. With four bedrooms and two bathrooms, this home provides both flexibility and functionality to fit your lifestyle.