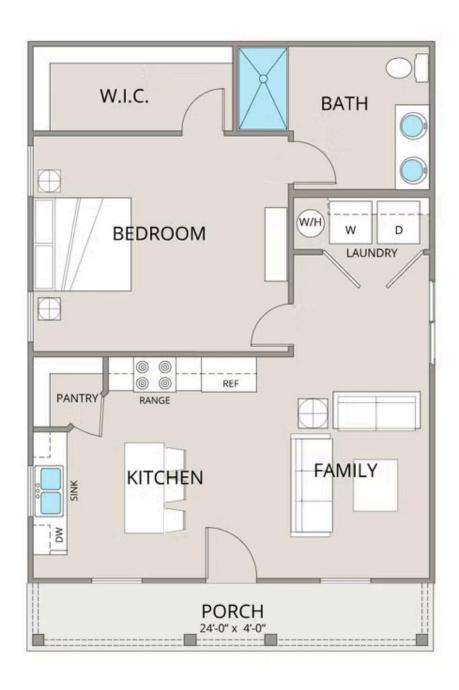

## Fletcher Washington

\$121,990

**1 Exterior Styles Available** 

\_ 768+ Sq. Ft.

📺 1 - 2 Bedrooms

🚊 1 Bathrooms

The **Fletcher** floorplan offers the perfect balance of cozy charm and thoughtful design, making it a great choice for individuals, couples, or small families. With **768 square feet**, it features the flexibility of one or two bedrooms and one bathroom, allowing you to personalize the space to fit your lifestyle.

Step inside to an inviting, open-concept kitchen and family room filled with natural light. The kitchen is designed with modern features, including upgraded cabinetry, granite countertops, stainless steel appliances, and a sleek pull-out faucet. Whether you're cooking a meal or entertaining friends, this space is both functional and stylish.

The primary bedroom, tucked away at the back of the home, provides privacy and includes a spacious walk-in closet for all your storage needs. The bathroom has been upgraded for comfort, featuring a large fiberglass shower, raised-height vanity, and elegant finishes that bring a spa-like feel to your daily routine.

A dedicated laundry room adds convenience to everyday life, and with custom interior details like upgraded baseboards, stylish door options, and coordinated hardware, the Fletcher floorplan feels polished from top to bottom. Designed for both comfort and practicality, this home is the perfect place to relax, gather, and make your own.