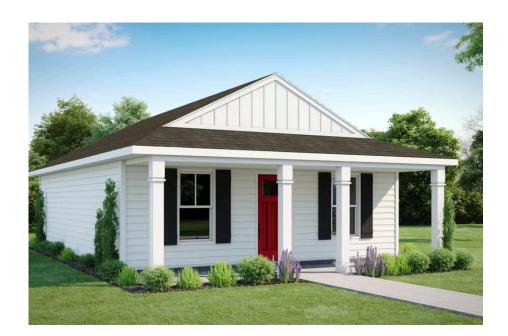

## Fletcher Washington

\$121,990

**1 Exterior Styles Available** 

\_ 768+ Sq. Ft.

📺 1 - 2 Bedrooms

🚊 1 Bathrooms

The **Fletcher** floorplan offers the perfect balance of cozy charm and thoughtful design, making it a great choice for individuals, couples, or small families. With **768 square feet**, it features the flexibility of one or two bedrooms and one bathroom, allowing you to personalize the space to fit your lifestyle.

Step inside to an inviting, open-concept kitchen and family room filled with natural light. The kitchen is designed with modern features, including upgraded cabinetry, granite countertops, stainless steel appliances, and a sleek pull-out faucet. Whether you're cooking a meal or entertaining friends, this space is both functional and stylish.

The primary bedroom, tucked away at the back of the home, provides privacy and includes a spacious walk-in closet for all your storage needs. The bathroom has been upgraded for comfort, featuring a large fiberglass shower, raised-height vanity, and elegant finishes that bring a spa-like feel to your daily routine.

A dedicated laundry room adds convenience to everyday life, and with custom interior details like upgraded baseboards, stylish door options, and coordinated hardware, the Fletcher floorplan feels polished from top to bottom. Designed for both comfort and practicality, this home is the perfect place to relax, gather, and make your own.