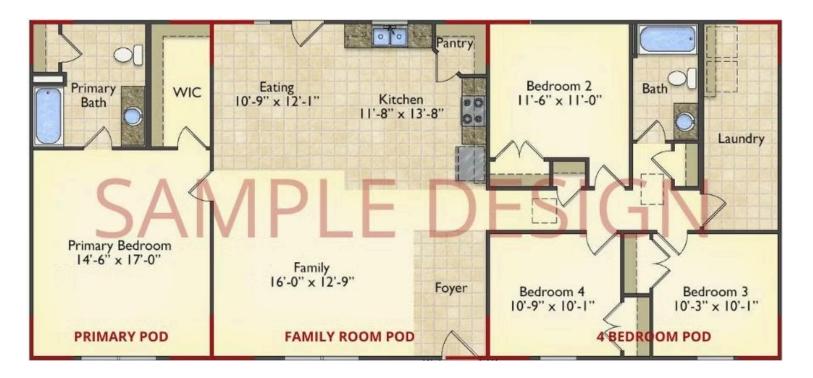

## Call for Price

- **11 Exterior Styles Available**
- \_ \_ 983+ Sq. Ft.
- 📇 1 6 Bedrooms
- 🚊 1 3 Bathrooms

DesignByU! Our newest DesignByU Plan System is a unique and cost effective solution with the PRIMARY focus being the ability to Personally Design YOUR Dream Home using our plan pieces or pre-designed home sections. With this DesignByU concept, there are a wide range of plan pieces for you to assemble to create a unique floor plan that best fits YOUR family and YOUR budget. There are hundreds of variations allowing you to piece together your Dream Home!

This method of design is a NEW and Innovative way to personalize your home. No more starting from scratch on a plan or trying to re-configure a singular floorplan to work for your family and budget. Using predesigned and inter-connecting home parts, our DesignByU System gives you the ability to assemble/design the home that you want and the home that is RIGHT for you!

Washington