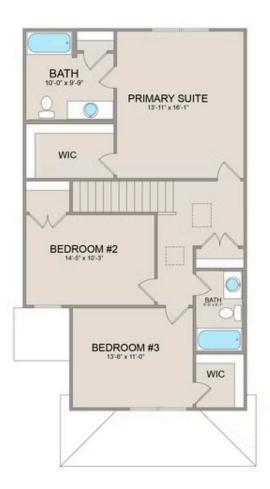

On the second floor, you'll find a spacious primary suite complete with a large walk-in closet for ample storage. Additionally, two more bedrooms offer plenty of room for family or guests, each equipped with its own spacious closet.

MAIN

UPPER

This brochure likely depicts actual pictures of homes that were personalized for their owners by Red Door Homes, so what is pictured may not be the Included Feature version of this Home Plan or even be an actual depiction of size, etc. due to available structural changes. Furthermore, Red Door Homes reserves the right to make changes or updates to home plans at any time, so the best information can be learned by speaking with one of our Dream Home Consultants to better understand what we have available, how you can personalize the home to your liking, and create your own Dream Home.