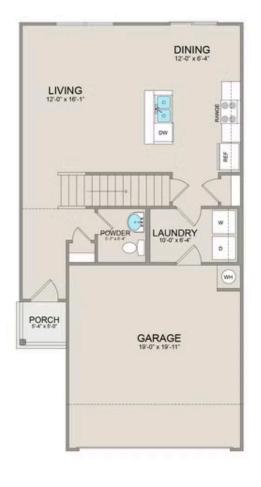

Step inside to discover the inviting main floor, featuring an open-concept layout seamlessly blending the living, dining, and kitchen areas. Adjacent to the kitchen lies a convenient laundry room and a half bathroom, adding practicality to everyday living.

MAIN

UPPER

This brochure likely depicts actual pictures of homes that were personalized for their owners by Red Door Homes, so what is pictured may not be the Included Feature version of this Home Plan or even be an actual depiction of size, etc. due to available structural changes. Furthermore, Red Door Homes reserves the right to make changes or updates to home plans at any time, so the best information can be learned by speaking with one of our Dream Home Consultants to better understand what we have available, how you can personalize the home to your liking, and create your own Dream Home.