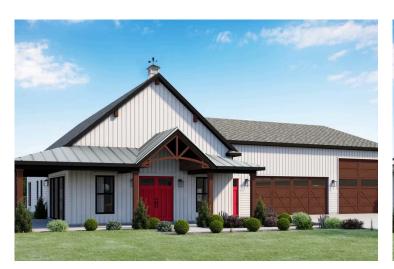

## Cedar Creek Barndominium Washington

Priced From \$412,990

**2 Exterior Styles Available** 

\_ 1,736+ Sq. Ft.

3 Bedrooms

😑 3 Car Garage

The Cedar Creek is an expansive and inviting barndominium with 1,736 square feet of heated living space, featuring 3 bedrooms a dedicated office connected to the workspace/garage and 2 bathrooms. The open-concept design creates a seamless flow between the family room, kitchen, and dining areas, making it perfect for family gatherings and everyday living. The high ceilings add a sense of airiness, while the thoughtfully crafted layout ensures comfort and functionality. The living side of this barndominium is part of our Design By U series, meaning that the home's floorplan can be easily modified with additional bedrooms and bathrooms, depending on you and your family's needs.

A standout feature of the Cedar Creek is its 46′ x 42′ workspace/garage with an 18′ and 12′ wide door. The 12′ door is also 12′ high to accommodate a farm tractor, boat or RV and it has a matching door on the backside of the space for drive-thru capability!. The ceilings in the workspace/garage are 14′ high. Another lifestyle plus is the 470-square-foot wraparound porch. This charming outdoor space offers endless possibilities for relaxation, entertaining, and enjoying the beauty of your surroundings. Combining spaciousness, practicality, and rustic charm, the Cedar Creek is the ideal home for creating lasting memories. Home plan photo may showcase choice flooring options.