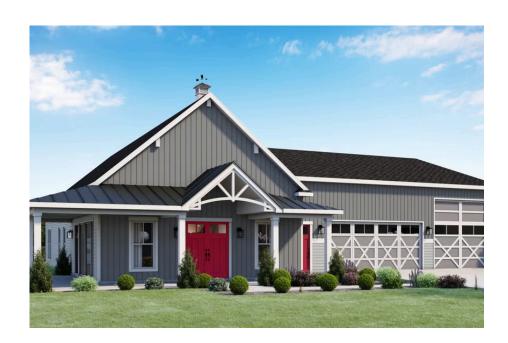

## Cedar Creek Barndominium Washington

Priced From \$412,990

**2 Exterior Styles Available** 

\_ 1,736+ Sq. Ft.

3 Bedrooms

😑 3 Car Garage

The Cedar Creek is an expansive and inviting barndominium with 1,736 square feet of heated living space, featuring 3 bedrooms a dedicated office connected to the workspace/garage and 2 bathrooms. The open-concept design creates a seamless flow between the family room, kitchen, and dining areas, making it perfect for family gatherings and everyday living. The high ceilings add a sense of airiness, while the thoughtfully crafted layout ensures comfort and functionality. The living side of this barndominium is part of our Design By U series, meaning that the home's floorplan can be easily modified with additional bedrooms and bathrooms, depending on you and your family's needs.

A standout feature of the Cedar Creek is its 46′ x 42′ workspace/garage with an 18′ and 12′ wide door. The 12′ door is also 12′ high to accommodate a farm tractor, boat or RV and it has a matching door on the backside of the space for drive-thru capability!. The ceilings in the workspace/garage are 14′ high. Another lifestyle plus is the 470-square-foot wraparound porch. This charming outdoor space offers endless possibilities for relaxation, entertaining, and enjoying the beauty of your surroundings. Combining spaciousness, practicality, and rustic charm, the Cedar Creek is the ideal home for creating lasting memories. Home plan photo may showcase choice flooring options.