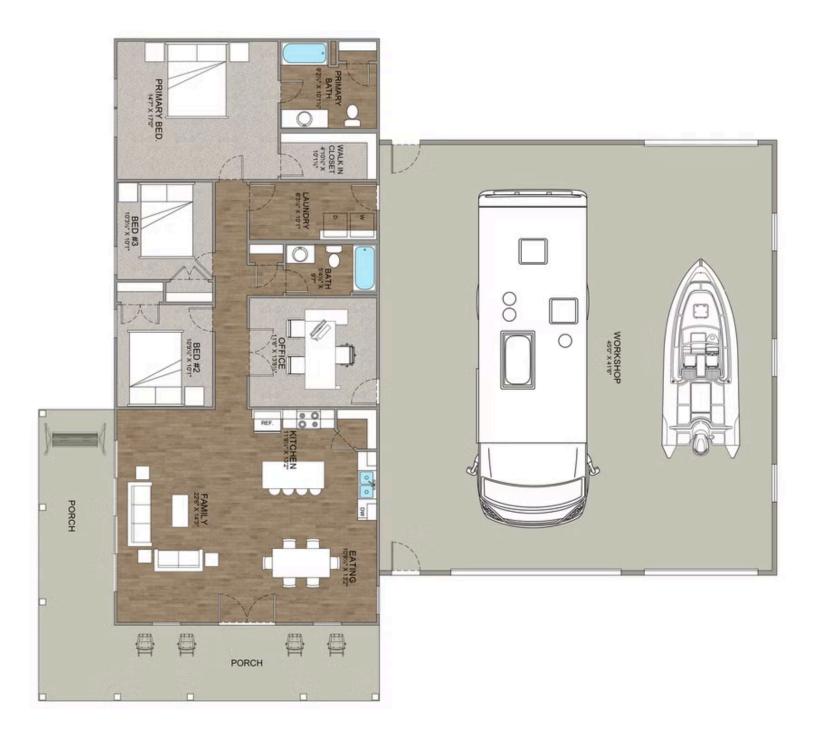

## Cedar Creek Barndominium Washington

Priced From \$412,990

**2 Exterior Styles Available** 

\_ 1,736+ Sq. Ft.

3 Bedrooms

😑 3 Car Garage

The Cedar Creek is an expansive and inviting barndominium with 1,736 square feet of heated living space, featuring 3 bedrooms a dedicated office connected to the workspace/garage and 2 bathrooms. The open-concept design creates a seamless flow between the family room, kitchen, and dining areas, making it perfect for family gatherings and everyday living. The high ceilings add a sense of airiness, while the thoughtfully crafted layout ensures comfort and functionality. The living side of this barndominium is part of our Design By U series, meaning that the home's floorplan can be easily modified with additional bedrooms and bathrooms, depending on you and your family's needs.

A standout feature of the Cedar Creek is its 46′ x 42′ workspace/garage with an 18′ and 12′ wide door. The 12′ door is also 12′ high to accommodate a farm tractor, boat or RV and it has a matching door on the backside of the space for drive-thru capability!. The ceilings in the workspace/garage are 14′ high. Another lifestyle plus is the 470-square-foot wraparound porch. This charming outdoor space offers endless possibilities for relaxation, entertaining, and enjoying the beauty of your surroundings. Combining spaciousness, practicality, and rustic charm, the Cedar Creek is the ideal home for creating lasting memories. Home plan photo may showcase choice flooring options.