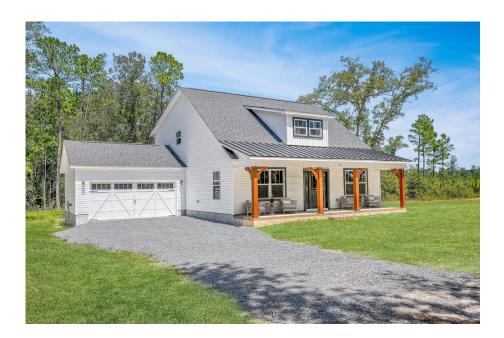

## Beaufort Washington

## Priced From **\$249,990**

**3 Exterior Styles Available** 

- 1,988+ Sq. Ft.
- Bedrooms
- 💮 2.5 Bathrooms

The Beaufort is a spectacular plan for those who are looking for elegance and comfort. From the high ceilings and open layout design to the abundance of natural light, no detail has been overlooked in the creation of this stunning home. Everyday life is sure to revolve around the open kitchen, dining, and great room. Here you can gather with loved ones and host guests as you cook up a nice comfort food meal in the large gourmet kitchen with an island is a perfect for gathering family and friends.

The layout extends to the second-floor bonus room which could be used to fit any of your needs, whether you're envisioning a home office, a playroom or a second living area. There is plenty of space for everyone to spread out and relax with three spacious bedrooms and 2.5 baths. At the end of your day, you can retire to your luxe primary suite with your large private bath that includes a shower/tub combo. As you might expect, the list of extra features is long and impressive. Add a covered front porch to enjoy time outdoors with a refreshing glass of lemonade! The options are endless with The Beaufort.