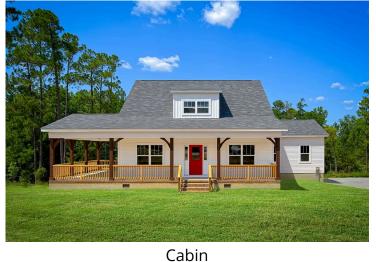

## Beaufort Washington

## Priced From **\$249,990**

**3 Exterior Styles Available** 

- 1,988+ Sq. Ft.
- Bedrooms
- 💮 2.5 Bathrooms

The Beaufort is a spectacular plan for those who are looking for elegance and comfort. From the high ceilings and open layout design to the abundance of natural light, no detail has been overlooked in the creation of this stunning home. Everyday life is sure to revolve around the open kitchen, dining, and great room. Here you can gather with loved ones and host guests as you cook up a nice comfort food meal in the large gourmet kitchen with an island is a perfect for gathering family and friends.

The layout extends to the second-floor bonus room which could be used to fit any of your needs, whether you're envisioning a home office, a playroom or a second living area. There is plenty of space for everyone to spread out and relax with three spacious bedrooms and 2.5 baths. At the end of your day, you can retire to your luxe primary suite with your large private bath that includes a shower/tub combo. As you might expect, the list of extra features is long and impressive. Add a covered front porch to enjoy time outdoors with a refreshing glass of lemonade! The options are endless with The Beaufort.