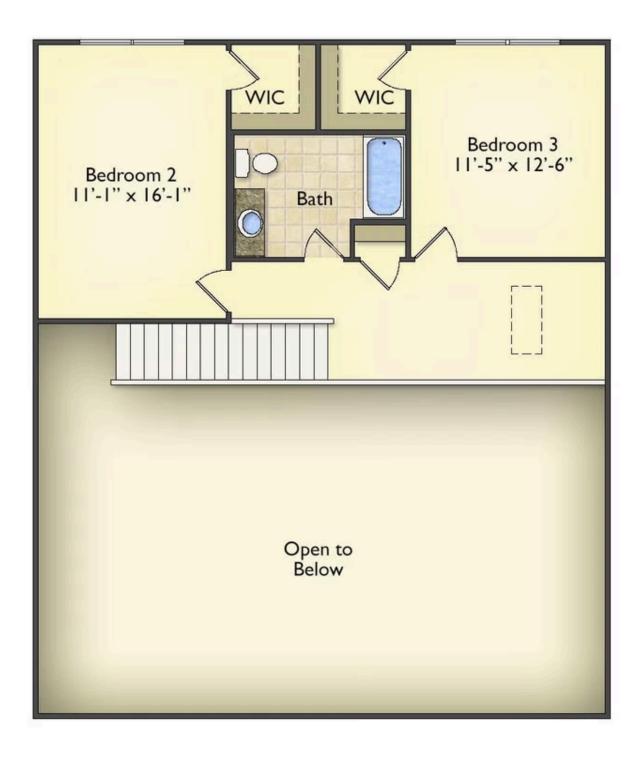

The layout extends to the second-floor bonus room which could be used to fit any of your needs, whether you're envisioning a home office, a playroom or a second living area. There is plenty of space for everyone to spread out and relax with three spacious bedrooms and 2.5 baths. At the end of your day, you can retire to your luxe primary suite with your large private bath that includes a shower/tub combo. As you might expect, the list of extra features is long and impressive. Add a covered front porch to enjoy time outdoors with a refreshing glass of lemonade! The options are endless with The Beaufort.