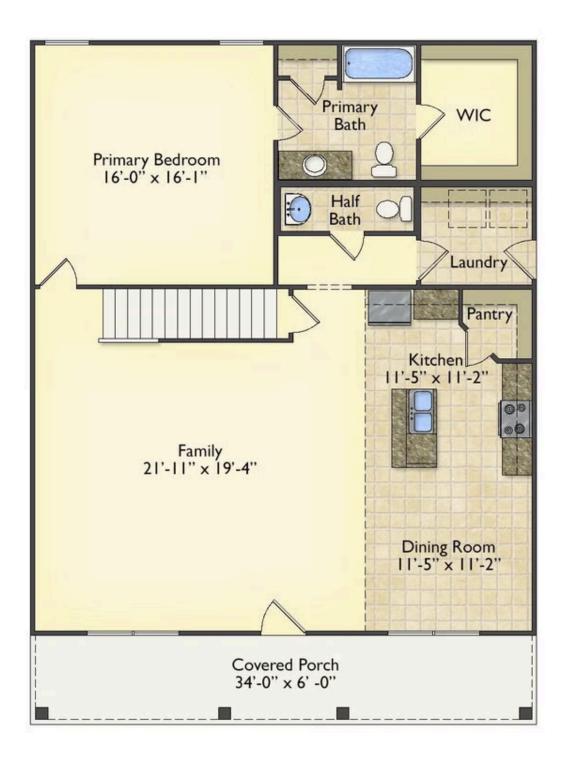

## Priced From **\$249,990**

**3 Exterior Styles Available** 

- 1,988+ Sq. Ft.
- Bedrooms
- 💮 2.5 Bathrooms

The Beaufort is a spectacular plan for those who are looking for elegance and comfort. From the high ceilings and open layout design to the abundance of natural light, no detail has been overlooked in the creation of this stunning home. Everyday life is sure to revolve around the open kitchen, dining, and great room. Here you can gather with loved ones and host guests as you cook up a nice comfort food meal in the large gourmet kitchen with an island is a perfect for gathering family and friends.

The layout extends to the second-floor bonus room which could be used to fit any of your needs, whether you're envisioning a home office, a playroom or a second living area. There is plenty of space for everyone to spread out and relax with three spacious bedrooms and 2.5 baths. At the end of your day, you can retire to your luxe primary suite with your large private bath that includes a shower/tub combo. As you might expect, the list of extra features is long and impressive. Add a covered front porch to enjoy time outdoors with a refreshing glass of lemonade! The options are endless with The Beaufort.