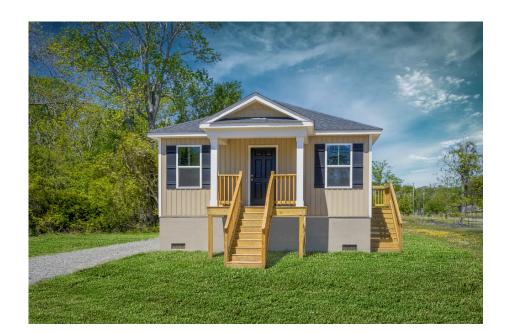

## Avery Washington

\$105,990

**5 Exterior Styles Available** 

\_ 768+ Sq. Ft.

📇 1 - 2 Bedrooms

🔒 1 Bathrooms

A warm welcome to the "Avery" floorplan: a cozy yet functional living space perfect for individuals or small families. With 768 square feet, it offers flexibility with either one or two bedrooms and one bathroom, making it suitable for various lifestyles.

## Avery Washington

Classic

**Farmhouse** 

Craftsman

Modern

This brochure likely depicts actual pictures of homes that were personalized for their owners by Red Door Homes, so what is pictured may not be the Included Feature version of this Home Plan or even be an actual depiction of size, etc. due to available structural changes. Furthermore, Red Door Homes reserves the right to make changes or updates to home plans at any time, so the best information can be learned by speaking with one of our Dream Home Consultants to better understand what we have available, how you can personalize the home to your liking, and create your own Dream Home.