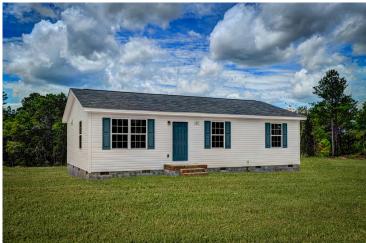

## Aspen Washington

Priced From **\$144,990** 

**2 Exterior Styles Available** 

\_ 1,176+ Sq. Ft.

**3 Bedrooms** 

🗎 2 Bathrooms

The Aspen is a cozy, one-story plan with an open layout that is bright and welcoming and invites you to easily flow from one space into the next. This plan offers 3 bedrooms and 2 full baths with a spacious great room that opens up to the eat-in kitchen. Personalize this plan to turn this kitchen into your own luxury kitchen perfect for entertaining. You can even add a garage, or a covered porch to wake up and watch the sunrise with a cup of joe. With endless opportunities, you can turn this versatile plan into your own dream home.