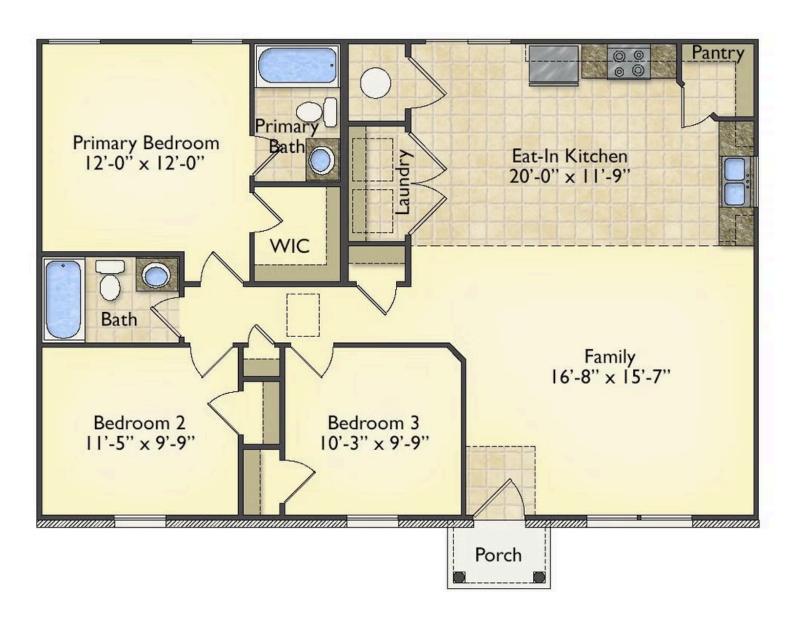

## Aspen Washington

Priced From **\$144,990** 

**2 Exterior Styles Available** 

\_ 1,176+ Sq. Ft.

**3 Bedrooms** 

🗎 2 Bathrooms

The Aspen is a cozy, one-story plan with an open layout that is bright and welcoming and invites you to easily flow from one space into the next. This plan offers 3 bedrooms and 2 full baths with a spacious great room that opens up to the eat-in kitchen. Personalize this plan to turn this kitchen into your own luxury kitchen perfect for entertaining. You can even add a garage, or a covered porch to wake up and watch the sunrise with a cup of joe. With endless opportunities, you can turn this versatile plan into your own dream home.