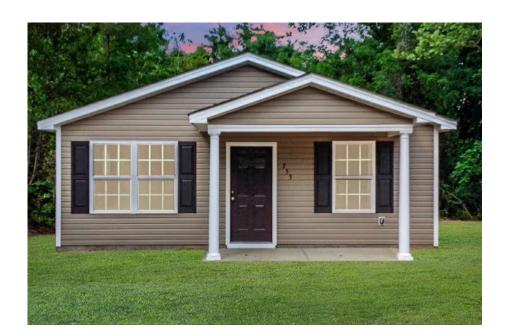

## Aspen Washington



Priced From **\$144,990** 

**2 Exterior Styles Available** 

\_ 1,176+ Sq. Ft.

**3 Bedrooms** 

🗎 2 Bathrooms

The Aspen is a cozy, one-story plan with an open layout that is bright and welcoming and invites you to easily flow from one space into the next. This plan offers 3 bedrooms and 2 full baths with a spacious great room that opens up to the eat-in kitchen. Personalize this plan to turn this kitchen into your own luxury kitchen perfect for entertaining. You can even add a garage, or a covered porch to wake up and watch the sunrise with a cup of joe. With endless opportunities, you can turn this versatile plan into your own dream home.



## Aspen Washington





Craftsman Classic



## **Aspen**Washington



This brochure likely depicts actual pictures of homes that were personal