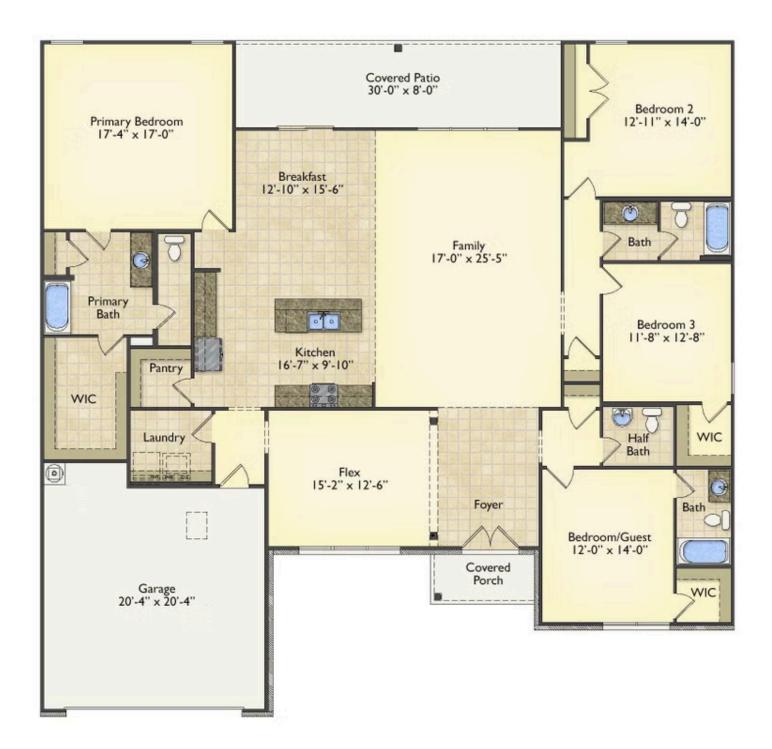

## Westmoreland

Priced From \$325,990

**4 Exterior Styles Available** 

\_ 2,757+ Sq. Ft.

4 Bedrooms

3.5 Bathrooms

2 Car Garage

Welcome home to the Westmoreland where contemporary Southern comfort and flexibility are perfectly combined to make your dream home. This plan is designed to fit your lifestyle, and provides space to work from home, room to accommodate in-laws and entertain guests. This stunning and spacious home features a single-story plan with 4 bedrooms and 3.5 baths including the primary suite and stunning primary bath complete with a walk-in closet.

The split-bedroom design wastes no space and creates your own oasis by giving your family absolute privacy. Turn the optional flex room into a guest room, office, dining room, or a playroom for the kids! The large kitchen complete with an island opens up into the spacious great room and breakfast room providing you with plenty of space for relaxing or spending time with family and loved ones. The covered porch is the perfect place to unwind together with a glass of sweet tea. The Westmoreland is completely customizable to fit your needs and fulfill all your dreams.