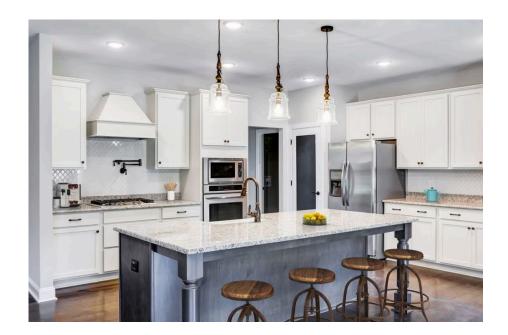

## Westmoreland

Priced From \$325,990

**4 Exterior Styles Available** 

\_ 2,757+ Sq. Ft.

4 Bedrooms

3.5 Bathrooms

2 Car Garage

Welcome home to the Westmoreland where contemporary Southern comfort and flexibility are perfectly combined to make your dream home. This plan is designed to fit your lifestyle, and provides space to work from home, room to accommodate in-laws and entertain guests. This stunning and spacious home features a single-story plan with 4 bedrooms and 3.5 baths including the primary suite and stunning primary bath complete with a walk-in closet.

The split-bedroom design wastes no space and creates your own oasis by giving your family absolute privacy. Turn the optional flex room into a guest room, office, dining room, or a playroom for the kids! The large kitchen complete with an island opens up into the spacious great room and breakfast room providing you with plenty of space for relaxing or spending time with family and loved ones. The covered porch is the perfect place to unwind together with a glass of sweet tea. The Westmoreland is completely customizable to fit your needs and fulfill all your dreams.