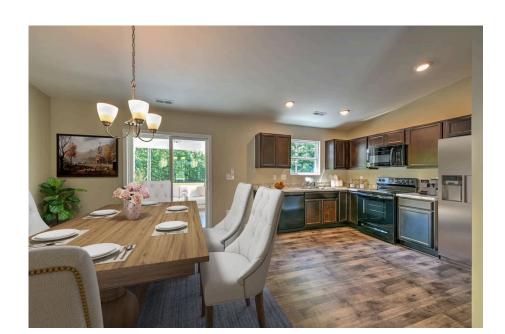

## Tynedale

\$169,990

**2 Exterior Styles Available** 

\_ 1,326+ Sq. Ft.

**3 Bedrooms** 

This charming floor plan creates the perfect space for spending the night in and relaxing, or entertaining family and loved ones. The Tynedale offers 3 bedrooms and 2 bathrooms including a primary suite with a stunning bathroom and walk-in closet. The heart of the home is the great room with a vaulted ceiling that opens up to a beautiful kitchen and dining room. Add a covered porch to enjoy summer night grilling out with family and loved ones or create a storage space with the option to add a garage. This floor plan is customizable to meet your needs and fulfill all your dreams.