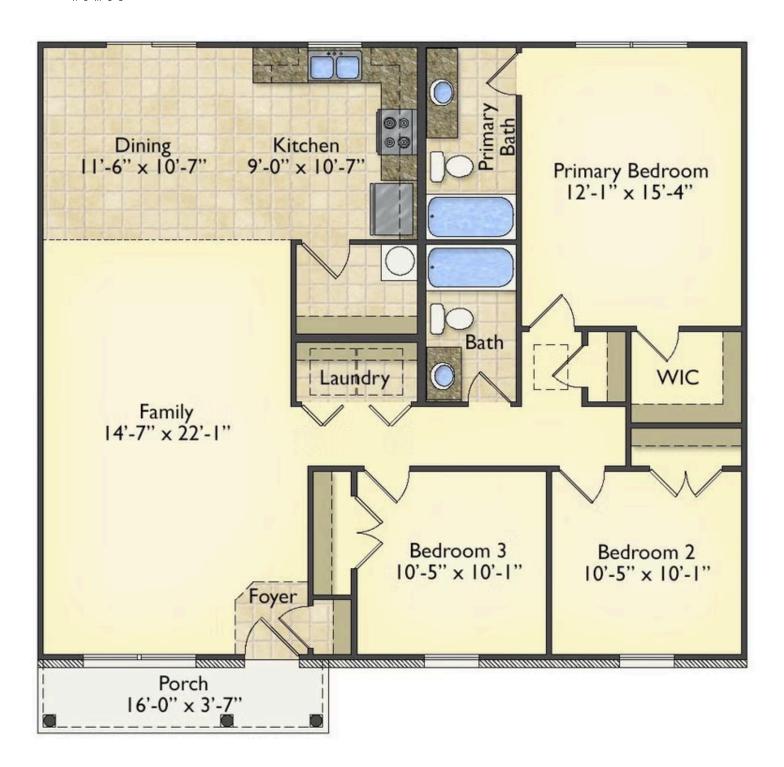

## Tynedale

\$169,990

**2 Exterior Styles Available** 

\_ 1,326+ Sq. Ft.

**3 Bedrooms** 

This charming floor plan creates the perfect space for spending the night in and relaxing, or entertaining family and loved ones. The Tynedale offers 3 bedrooms and 2 bathrooms including a primary suite with a stunning bathroom and walk-in closet. The heart of the home is the great room with a vaulted ceiling that opens up to a beautiful kitchen and dining room. Add a covered porch to enjoy summer night grilling out with family and loved ones or create a storage space with the option to add a garage. This floor plan is customizable to meet your needs and fulfill all your dreams.