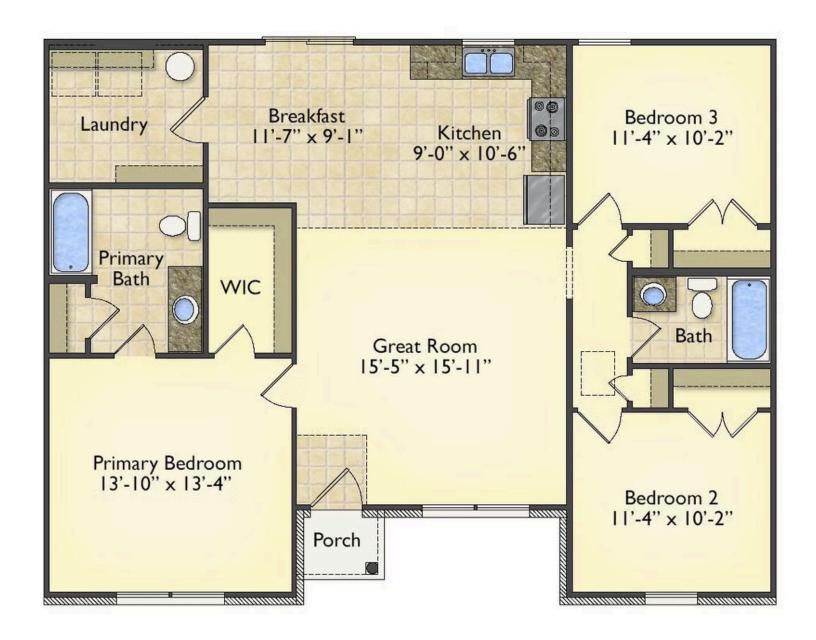

## Newport

\$163,990

**3 Exterior Styles Available** 

\_ 1,267+ Sq. Ft.

3 Bedrooms

🚊 2 Bathrooms

Imagine yourself relaxing in this wonderful split floor plan perfectly crafted for those who love to entertain. The open layout is bright and welcoming which invites you to easily flow from one space into the next. Large windows and vaulted ceiling in the great room allow plenty of natural light to illuminate the rooms with trendy flooring for a modern-day look and feel.

The heart of the layout is the kitchen, where those who love to cook will discover a large pantry to store all those comfort food ingredients. The pantry is also connected to the laundry room which makes it easy to multitask on your busy schedule. The kitchen overlooks both the cozy great room and the dining space, perfect for when you're hosting friends for a casual dinner. A sliding door opens out to the backyard where you can step into the sunshine and relish the peace and privacy as you share a meal with your family or simply start your day with a hot coffee in hand.

The three bedrooms are all large and filled with natural light including the spacious primary suite with a walk-in closet and a private bath. The secondary bedrooms can include extra features such as a ceiling fan or recessed lighting. A charming home where if you need extra storage a two-car garage can easily be added! Personalization is key to making this cozy home yours!