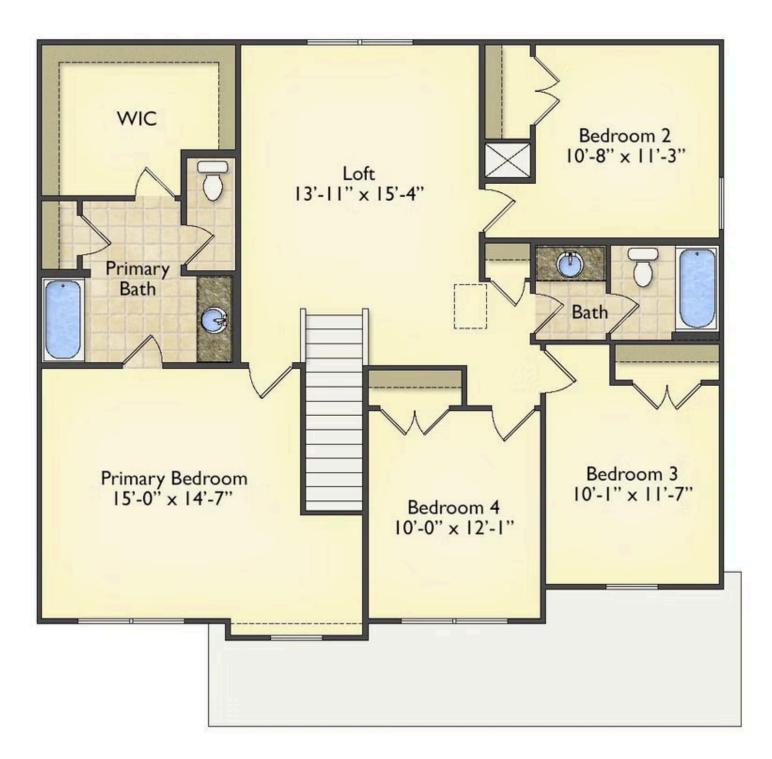

## Montclaire

Kitchen 10'-0" x 12'-6" Dining 14'-4'' x 12'-6'' Family 15'-1'' x 20'-1'' and the state Pantry Halt Laundry Bath Flex Garage 20'-5" x 19'-10" 10'-3" x 12'-7" **Covered Porch** 18'-7" x 4'-7" umn.