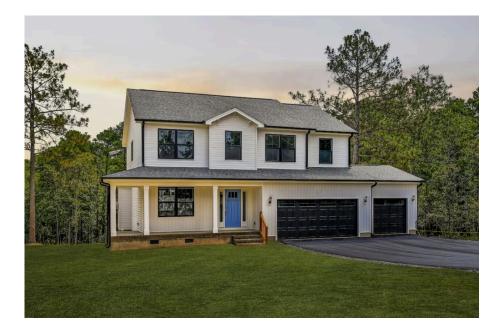

## Montclaire

Priced From **\$267,990** 

- 2 Exterior Styles Available
- \_ 2,357+ Sq. Ft.
- 📇 4 Bedrooms
- 💮 2.5 Bathrooms
- 👝 2 Car Garage

The Montclaire was designed with today's busy lifestyle in mind. Wide open living keeps the conversation flowing with a spacious great room open to the eating area and kitchen with plenty of cooking and counter space. A large utility room off the garage keeps the mess in check with a convenient powder room across the hall. After a long day relax and rejuvenate in your large primary suite with primary bath and enough closet space for all of your shoes and his baseball hat collection. The upstairs loft area is the perfect spot for family game night or just a quiet space to finish a book. The best home is the one you don't ever want to leave.

This brochure likely depicts actual pictures of homes that were personalized for their owners by Red Door Homes, so what is pictured may not be the Included Feature version of this Home Plan or even be an actual depiction of size, etc. due to available structural changes. Furthermore, Red Door Homes reserves the right to make changes or updates to home plans at any time, so the best information can be learned by speaking with one of our Dream Home Consultants to better understand what we have available, how you can personalize the home to your liking, and create your own Dream Home.