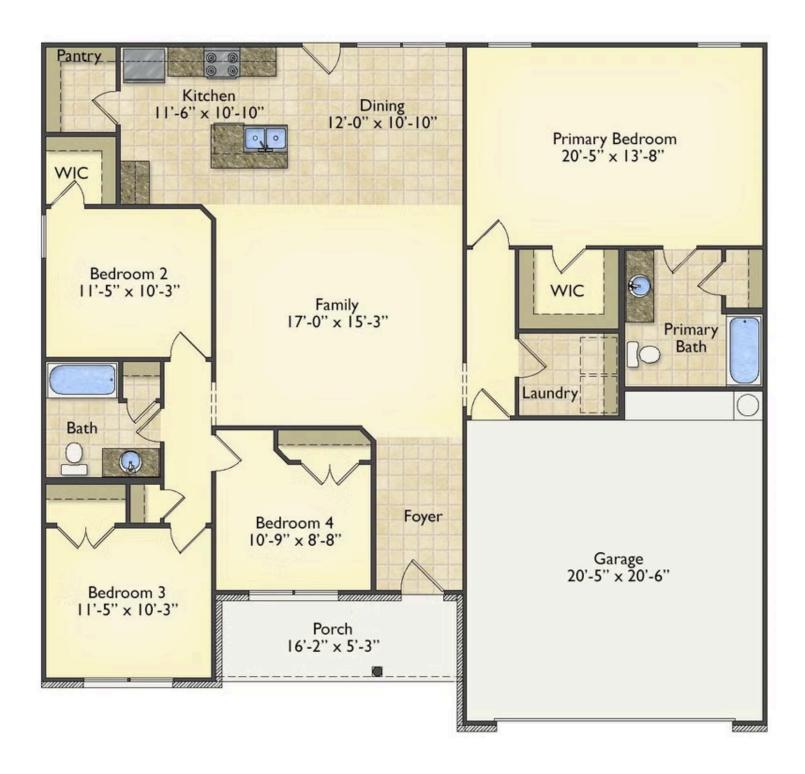

## Litchfield

Priced From \$220,990

**3 Exterior Styles Available** 

\_ 1,704+ Sq. Ft.

**4 Bedrooms** 

2 Bathrooms

😑 2 Car Garage

This gorgeous space was designed for laid-back and relaxing, and provides the perfect space for entertaining family and loved ones. This 4 bedroom, 2 bathroom home was designed with your family in mind. The split bedroom floor plan ensures absolute privacy and includes a spacious primary room with a luxurious primary bath and walk-in closet. The kitchen opens up to the dining room and spacious great room to provide the perfect space for relaxing or gathering with family and loved ones. Choose to add a covered porch to unwind together at the end of the day or watch the sunrise with a cup of joe. The options are endless with this floor plan. Turn the fourth bedroom into a flex room and create your own home office, study, playroom, or whatever you may need at any stage of life. The Litchfield is the perfect plan to customize and create your very own dream home.