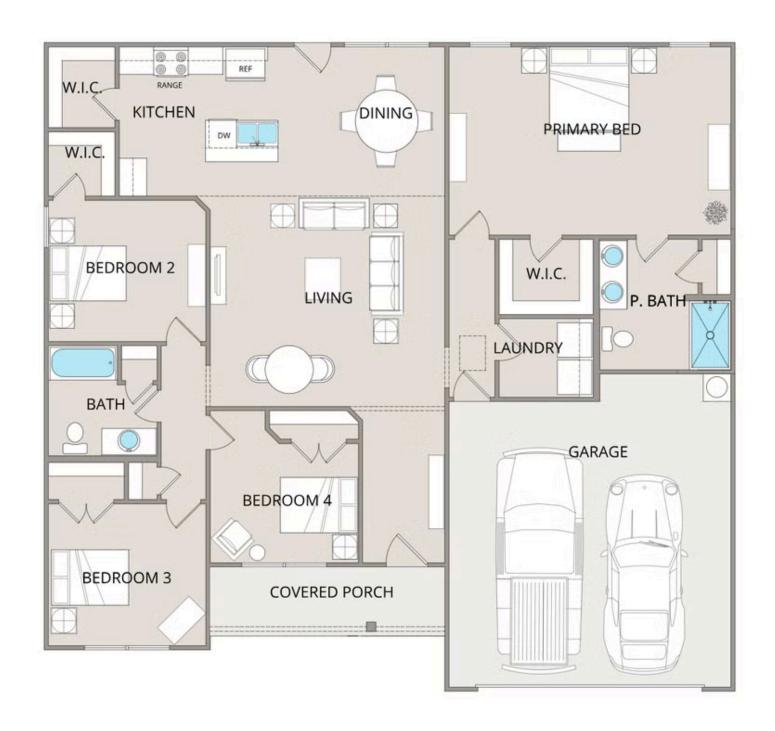

## Fountain Chatham

Priced From \$235,990

**1 Exterior Styles Available** 

\_ 1,704+ Sq. Ft.

4 Bedrooms

2 Bathrooms

😑 2 Car Garage

The Fountain combines modern elegance with relaxed living, offering a thoughtfully designed space that's ideal for entertaining or simply unwinding. With four bedrooms and two bathrooms, this home provides both flexibility and functionality to fit your lifestyle.

Designed with privacy in mind, the split-bedroom layout ensures a quiet retreat in the spacious primary suite, complete with a luxurious en-suite bathroom and walk-in closet. The open-concept kitchen flows seamlessly into the dining area and great room, creating a welcoming space perfect for gatherings or quiet nights in. With upgraded cabinetry, granite countertops, stainless steel appliances, and a sleek pull-out faucet, the kitchen is both stylish and practical.

For those who love outdoor living, the option to add a covered porch offers the perfect spot to sip coffee in the morning or relax at the end of the day. The fourth bedroom can easily be transformed into a home office, study, or playroom, giving you the flexibility to adapt the space to your needs.

With customization options and high-quality finishes—including upgraded baseboards, stylish interior doors, and coordinated hardware—the Fountain floorplan is designed to grow with you, offering the perfect balance of comfort, versatility, and modern design.