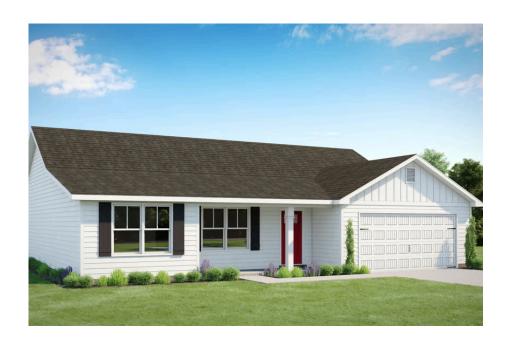

## Fountain Chatham

Priced From \$235,990

**1 Exterior Styles Available** 

\_ 1,704+ Sq. Ft.

4 Bedrooms

2 Bathrooms

😑 2 Car Garage

The Fountain combines modern elegance with relaxed living, offering a thoughtfully designed space that's ideal for entertaining or simply unwinding. With four bedrooms and two bathrooms, this home provides both flexibility and functionality to fit your lifestyle.

Designed with privacy in mind, the split-bedroom layout ensures a quiet retreat in the spacious primary suite, complete with a luxurious en-suite bathroom and walk-in closet. The open-concept kitchen flows seamlessly into the dining area and great room, creating a welcoming space perfect for gatherings or quiet nights in. With upgraded cabinetry, granite countertops, stainless steel appliances, and a sleek pull-out faucet, the kitchen is both stylish and practical.