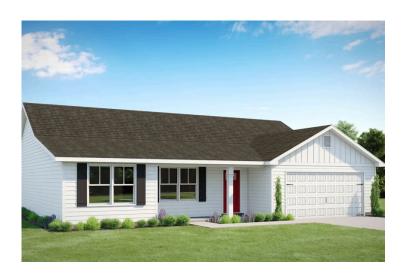

## Fountain Chatham

Priced From \$235,990

**1 Exterior Styles Available** 

\_ 1,704+ Sq. Ft.

4 Bedrooms

2 Bathrooms

😑 2 Car Garage

The Fountain combines modern elegance with relaxed living, offering a thoughtfully designed space that's ideal for entertaining or simply unwinding. With four bedrooms and two bathrooms, this home provides both flexibility and functionality to fit your lifestyle.

Designed with privacy in mind, the split-bedroom layout ensures a quiet retreat in the spacious primary suite, complete with a luxurious en-suite bathroom and walk-in closet. The open-concept kitchen flows seamlessly into the dining area and great room, creating a welcoming space perfect for gatherings or quiet nights in. With upgraded cabinetry, granite countertops, stainless steel appliances, and a sleek pull-out faucet, the kitchen is both stylish and practical.